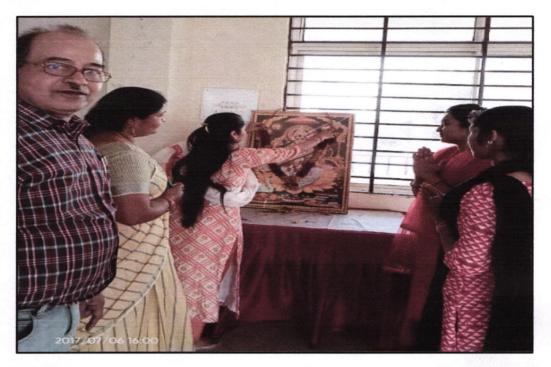

#### One Day Yoga and Meditation Training

Organized By: Department of Education, Dr. C.V.Raman University Kota Bilaspur (C.G.)

Date-20/07/22, Venue-Block-E

Timings- 11.30 am to 12.30 pm

Mode of Conduction: Offline

No. of Participants: 40

Trainers: Mrs, Gunjan Sharma, Assistant professor, Pragati college, Raipur Mobile No- 9907718875 and Mr.

Piyush Vashinav, Head of Vedic School, Raipur Mobile No-8349921021

#### Report of the Program

A One Day Yoga and Meditation Training was organized by Department of Education ,Dr. C.V. Raman University, Kota, Bilaspur, the main aim of this training session is to teach the students about the benefits of yoga and spread the awareness about yoga. A few minutes of Yoga during the day can be a great way to get rid of stress that accumulates daily, in both, body and the mind. Yoga postures, Pranayama and meditation are effective techniques to release stress. Program was started by the blessings words and welcome speech by HOD, Dr. Ritesh Mishra, she welcomed the Guest Mrs, Gunjan Sharma, Assistant professor, Pragati college ,Raipur and Piyush Vashinav, Head of Vedic School, Raipur, The session began by seeking the blessings of the almighty by chanting the Gayatri Mantra. After the prayer session was started small lecture on the topic yoga was covered by both the trainers they explained the basic concept and need of yoga and they told us that how yoga can help in different aspects of our physical and mental development and count all the benefit related to yoga. After that they also took practice session of Yogasana at corridor Students performed Pranayam then they did Surya Namaskar.

Mrs. Gunjan Sharma and Participant are presenting yoga pranayam

Mr. Piyush Vashinav and Participants are Yoga Tadasan

Mrs. Gunjan Sharma and Participant are presenting yoga pranayam

HOD
Deptt. of Education
Dr. C.V. Raman University