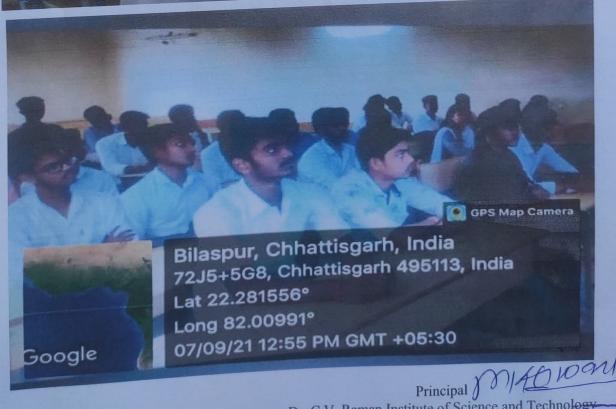

#### A BRIEF REPORT

- 1) Name of The Event/Activity: AYURVEDA, YOGA & HUMAN HEALTH
- 2) Organized By: DEPARTMENT OF ENGINEERING & IQAC
- 3) Date: 18 MAY, 2022
- 4) Venue: SMART CLASS ROOM(AS-14)
- 5) Duration in Nos.: 01 DAY
- 6) Total No. of Participants: 85
- 7) Mode of Conduction (Offline/Online): OFFLINE
- 8) Type/Nature & Level of the Event: EXPERT TALK
- 9) Details of Resource Persons/Keynote Speakers/Experts etc

Throughout the session, the students and the faculty associated with great enthusiasm and they also asked her a lot of questions. At the end of the session Mr. Praveen Chouksey, Assistant Professor, Department of Computer Science and Engineering presented a small token of appreciation to our valuable guest to Miss Saumya Singh. The event had been concluded by vote of thanks which had been given by the Dr. Rohit Miri, Branch Head, Department of Computer Science and Engineering, Dr. C.V. Raman University, Bilaspur (C.G.).

Students attended lecture

Head, Department of Engineering

Principal
Dr.C.V.Raman Institute of
Science & Technology
Kargi Road,Kota