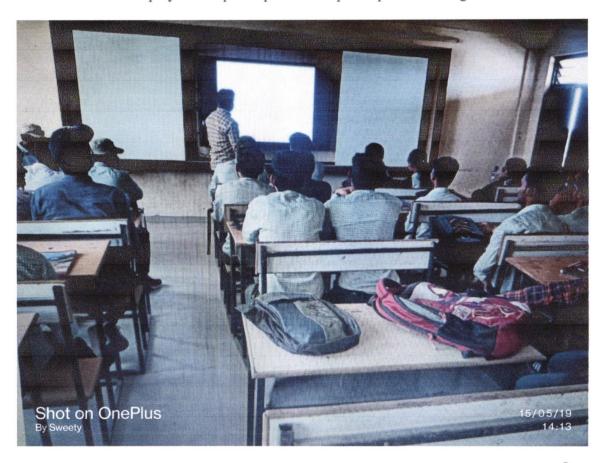

#### A BRIEF REPORT

- 1) Name of The Event/Activity: AYURVEDA, YOGA & HUMAN HEALTH
- 2) Organized By: DEPARTMENT OF ENGINEERING & IQAC
- 3) Date: 18 MAY, 2022
- 4) Venue: SMART CLASS ROOM(AS-14)
- 5) Duration in Nos.: 01 DAY
- 6) Total No. of Participants: 85
- 7) Mode of Conduction (Offline/Online): OFFLINE
- 8) Type/Nature & Level of the Event: EXPERT TALK
- 9) Details of Resource Persons/Keynote Speakers/Experts etc

#### **Brief Description**

The Department of Engineering had organized Expert Talk on the very interesting area which was "Ayurveda ,Yoga & Human Health". The programme started with the welcome address by Dr. Rohit Miri, the Guest for the event had been Miss Saumya Singh, Yoga Instructor, Bilaspur, Chhattisgarh.