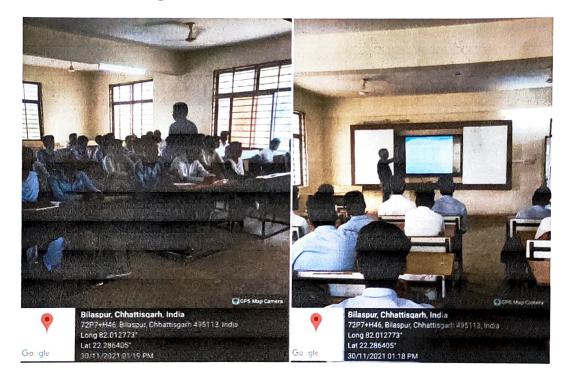

#### **Brief Description**

The Department of Engineering had organized Expert Talk on the very interesting area which was "Ayurveda ,Yoga & Human Health". The programme started with the welcome address by Dr. Rohit Miri, the Guest for the event had been Miss Saumya Singh, Yoga Instructor, Bilaspur, Chhattisgarh.

The Resource person Miss Saumya Singh, gave a power point presentation on the Ayurveda, Yoga & Human Health. She explained that 'yoga' is derived from the Sanskrit root 'yuj', which means 'to join' or 'to unite'. According to the yogic scriptures, the practice of yoga results in the union of individual consciousness with universal consciousness, indicating perfect harmony between mind and body, man and nature. It is an art and science of healthy living. She also highlighted many important points related to yoga. She told that the aim of Yoga is Self-realization, to overcome all kinds of sufferings leading to 'the state of liberation' (Moksha) or

Throughout the session, the students and the faculty associated with great enthusiasm and they also asked her a lot of questions. At the end of the session Mr. Praveen Chouksey, Assistant Professor, Department of Computer Science and Engineering presented a small token of appreciation to our valuable guest to Miss Saumya Singh. The event had been concluded by vote of thanks which had been given by the Dr. Rohit Miri, Branch Head, Department of Computer Science and Engineering, Dr. C.V. Raman University, Bilaspur (C.G.).

Students attended lecture

Head, Department of Engineering

Principal
Dr.C.V.Raman Institute of
Science & Technology
Kargi Road,Kota