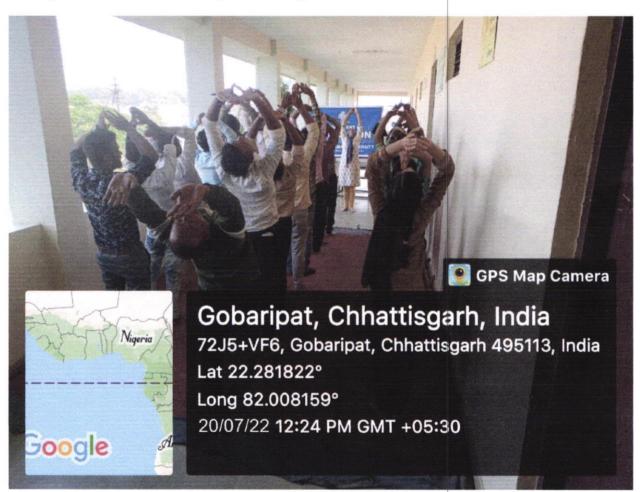

#### Report of the Program

A One Day Yoga and Meditation Training was organized by Department of Education ,Dr. C.V. Raman University, Kota, Bilaspur, the main aim of this training session is to teach the students about the benefits of yoga and spread the awareness about yoga. A few minutes of Yoga during the day can be a great way to get rid of stress that accumulates daily, in both, body and the mind. Yoga postures, Pranayama and meditation are effective techniques to release stress. Program was started by the blessings words and welcome speech by HOD, Dr. Ritesh Mishra, she welcomed the Guest Mrs, Gunjan Sharma, Assistant professor, Pragati college ,Raipur and Piyush Vashinav, Head of Vedic School, Raipur, The session began by seeking the blessings of the almighty by chanting the Gayatri Mantra. After the prayer session was started small lecture on the topic yoga was covered by both the trainers they explained the basic concept and need of yoga and they told us that how yoga can help in different aspects of our physical and mental development and count all the benefit related to yoga. After that they also took practice session of Yogasana at corridor Students performed Pranayam then they did Surya Namaskar.

extending the practice of yoga. The session concluded with an interactive session between the instructor and the students in which the queries of the students were addressed satisfactorily. The session was very refreshing, reviving and relaxing. A total of 30 students from department of Education joined the session. They enjoyed the session fully and were greatly benefitted. As a feedback, the participants appreciated the event. A few people shared their experiences as very enjoyable, useful, informative and excellent. The participants will look forward to attend similar sessions in future.