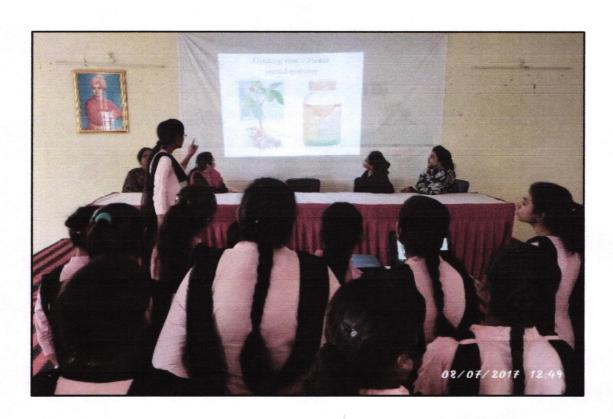

#### A BRIEF REPORT

- 1) Name of The Event/Activity: AYURVEDA, YOGA & HUMAN HEALTH
- 2) Organized By: DEPARTMENT OF ENGINEERING & IQAC
- 3) Date: 18 MAY, 2022
- 4) Venue: SMART CLASS ROOM(AS-14)
- 5) Duration in Nos.: 01 DAY
- 6) Total No. of Participants: 85
- 7) Mode of Conduction (Offline/Online): OFFLINE
- 8) Type/Nature & Level of the Event: EXPERT TALK
- 9) Details of Resource Persons/Keynote Speakers/Experts etc

#### **Brief Description**

The Department of Engineering had organized Expert Talk on the very interesting area which was "Ayurveda ,Yoga & Human Health". The programme started with the welcome address by Dr. Rohit Miri, the Guest for the event had been Miss Saumya Singh, Yoga Instructor, Bilaspur, Chhattisgarh.

The Resource person Miss Saumya Singh, gave a power point presentation on the Ayurveda, Yoga & Human Health. She explained that 'yoga' is derived from the Sanskrit root 'yuj', which means 'to join' or 'to unite'. According to the yogic scriptures, the practice of yoga results in the union of individual consciousness with universal consciousness, indicating perfect harmony between mind and body, man and nature. It is an art and science of healthy living. She also highlighted many important points related to yoga. She told that the aim of Yoga is Self-realization, to overcome all kinds of sufferings leading to 'the state of liberation' (Moksha) or