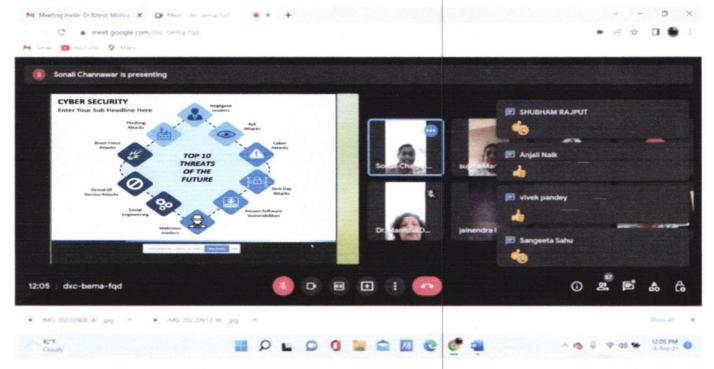

d Security in Mobiles and Cyber World and take precautions to safe guard against online crimes. The lecture aimed at educating the student- teachers about the importance meaning and scope of communication, thereby providing them a wider perspective about using various advanced methods and technological tools in order to reach out to their students effectively, lecture was finally become an interactive discussion platform. As per the feedback received by the students, it was remarkable experience; the lecture helped them in their understanding towards Need of mental Hygiene &cyber crimeThe vote of thanks was given by Dr. Ritesh Mishra, in-charge of Awareness program.



Resource Person Dr Sonali Chhanawarher Lecture during the program "Guest Lecture on Need of mental Hygiene &cyber crime.



Resource Person Dr Sonali Chhanawarher Lecture during the program "Guest Lecture on Need of mental Hygiene &cyber crime. On PPT Presentation of Cyber Security.

### List of Participants:

# Participant List Online Guest Lecture on Need of Mental hygiene & Crimes

HOD
Deptt. of Education
Dr. C.V. Raman University

| S.No | Name of Participant | Remark |
|------|---------------------|--------|
| 1    | AACHAL KHANDAY      |        |
| 2    | AADARSH TIWARI      |        |
| 3    | ABHINAV KAUSHIK     |        |
| 4    | ABHIROOP PANDEY     |        |
| 5    | ADITI AGRAWAL       |        |
| 6    | AJAY KUMAR          |        |
| 7    | AJAY SINGH          |        |
| 8    | AJAY YADAV          |        |
| 9    | ALKA GOBHIL         |        |
| 10   | ALOK LAKRA          |        |
| 1