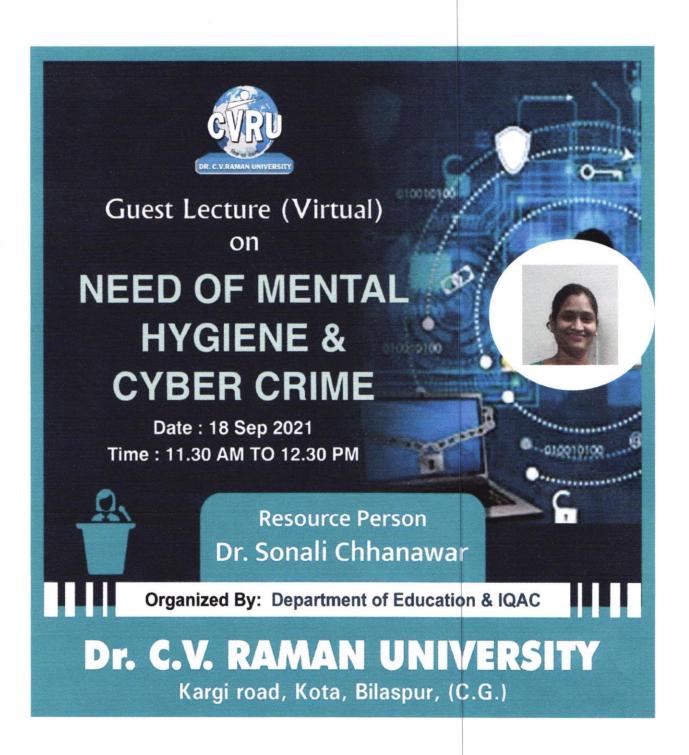

## DR. C. V. RAMAN UNIVERSITY KARGI ROAD KOTA BILASPUR (C.G.)

|                                                                   | KARGI ROAD KOTA BILASPUR (C.G.)  Number                                                             |                            |                                                                                                                                                   |  |  |
|-------------------------------------------------------------------|-----------------------------------------------------------------------------------------------------|----------------------------|---------------------------------------------------------------------------------------------------------------------------------------------------|--|--|
| Name of the<br>Initiatives                                        | Name of the capacity development and skills enhancement schemes                                     | of<br>students<br>enrolled | Name of the agencies/consultants involved                                                                                                         |  |  |
|                                                                   | One Day Yoga and Meditation Training                                                                | 40                         | Mrs, Gunjan Sharma, Assistant professor,<br>Pragati college ,Raipur 9294603029 and<br>Piyush Vashinav, Head of Vedic School,<br>Raipur 9907718875 |  |  |
|                                                                   | Atithi Vyakhyan on Karo Yog Raho Nirog                                                              | 61                         | Ravi Shankar Sahu, Vivekanand Institute<br>Raipur (C.G.)                                                                                          |  |  |
|                                                                   | One Day Expert Talk On "Ayurveda, Yoga and Human Health"                                            | 85                         | Ms. Saumya Singh, Yoga Instructor, Bilaspur                                                                                                       |  |  |
|                                                                   | Guest Lecture On "Power of Happiness"                                                               | 76                         | Dr. Sahid Khan, Sports Officer, Chouksey<br>Engineering College, Bilaspur                                                                         |  |  |
|                                                                   | One Day Guest Lecture On "Science of Yoga and Stress Management"                                    | 82                         | Mr. Md. Azharuddin, PTI, Brilliant Public<br>School, Bilaspur                                                                                     |  |  |
|                                                                   | Expert Talk On "Maintain Personal Hygiene: Why it is Important"                                     | 75                         | Dr. Dushyant Kumar Lahre, Shivansh Clinic,<br>Uslapur                                                                                             |  |  |
|                                                                   | Online Guest Lecture on Need of Mental hygiene & Crimes                                             | 98                         | Dr. Sonali Chhanawar Principal,Mahtama<br>Ganddhi college,Raipur (C.G.). 9827186008                                                               |  |  |
|                                                                   | An Informative Session on recent topic entitled "Agility Fitness"                                   | 69                         | Dr Ajay Yadav Sports Office, D. P. Vipra<br>College Bilaspur Mo-+919827492951                                                                     |  |  |
|                                                                   | One Day Expert Talk On "Fit India: For Better Tomorrow"                                             | 40                         | Dr. Arun Sahu, Professor, BIT, Durg                                                                                                               |  |  |
|                                                                   | One Day Expert Talk On "Interior Design of a Building"                                              | 90                         | Ms. Sakshi Gupta, Sr. Interior Designer,<br>Vastu Modulars, Bilaspur                                                                              |  |  |
| Life skills (Yoga,<br>physical fitness,<br>health and<br>hygiene) | Guest lecture on Traditional Uses of<br>Medicinal Plants                                            | 115                        | Shri Nirmal Awasthi, State Secretary<br>/Traditional Healer, Parmparagat<br>Vanoushadhi Prashikchit Vaidya Sangh<br>Chhattisgarh 9685441912       |  |  |
|                                                                   | Awareness Programme on Law and Health                                                               | 89                         | Dr. Abhijit Raizada, Director, Sai Baba<br>Hospital Bilaspur (C.G.) Mo. No<br>09827150429                                                         |  |  |
|                                                                   | One Day invited lecture on " " Offensive Skill in the Sports with Reference of Kabaddi. "           | 38                         | Dr. Gulbahar Khan , Noida College Dilli                                                                                                           |  |  |
|                                                                   | One Day invited lecture on " "Basketball Training."                                                 | 19                         | Dr. Rajeev Chaudhri Pt. Ravi Shankar Shukla<br>Raipur , (C.G,)                                                                                    |  |  |
|                                                                   | One Day Guest lecture on " Gender<br>Sensitization"                                                 | 48                         | Dr. Brijesh Pratap Yadav, Principal, Sri<br>Institute Of Professional Studies, Naya<br>Raipur, 9340700639                                         |  |  |
|                                                                   | One Day invited lecture on " judo techniques"                                                       | 20                         | Mr.Vijay Nag ,Senior Judo Players<br>,Chhattisgarh,                                                                                               |  |  |
|                                                                   | Online Campaign For Fitness During COVID 19                                                         | 50                         | Dr. Sushil Kumar Patel , Pragati College<br>Raipur, 9425245676                                                                                    |  |  |
|                                                                   | One Day invited lecture on " "football strategies"                                                  | 23                         | Dr. Ajay Yadav ,D.P.Vipra Collage, Bilaspur<br>Chhattisgarh                                                                                       |  |  |
|                                                                   | One Day invited lecture on " Gymnastics<br>Exercises requiring Balance ,strength and<br>Flaxibility | 22                         | Dr. milind Bhandave 'Assitant Professer,<br>Raipur Chhattisgarh.                                                                                  |  |  |
|                                                                   | One Day invited lecture on " The Evolution of technology in sports                                  | 20                         | Dr. Santosh Bajpai, Senior Sports Officer.<br>Science college, Sipat bilaspur, Chhattisgarh.                                                      |  |  |