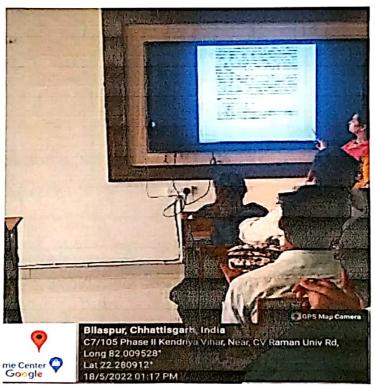

#### A BRIEF REPORT

- 1) Name of The Event/Activity: AYURVEDA, YOGA & HUMAN HEALTH
- 2) Organized By: DEPARTMENT OF ENGINEERING & IQAC
- 3) Date: 18 MAY, 2022
- 4) Venue: SMART CLASS ROOM(AS-14)
- 5) Duration in Nos.: 01 DAY
- 6) Total No. of Participants: 85
- 7) Mode of Conduction (Offline/Online): OFFLINE
- 8) Type/Nature & Level of the Event: EXPERT TALK
- 9) Details of Resource Persons/Keynote Speakers/Experts etc

#### **Brief Description**

The Department of Engineering had organized Expert Talk on the very interesting area which was "Ayurveda ,Yoga & Human Health". The programme started with the welcome address by Dr. Rohit Miri, the Guest for the event had been Miss Saumya Singh, Yoga Instructor, Bilaspur, Chhattisgarh.

The Resource person Miss Saumya Singh, gave a power point presentation on the Ayurveda, Yoga & Human Health. She explained that 'yoga' is derived from the Sanskrit root 'yuj', which means 'to join' or 'to unite'. According to the yogic scriptures, the practice of yoga results in the union of individual consciousness with universal consciousness, indicating perfect harmony between mind and body, man and nature. It is an art and science of healthy living. She also highlighted many important points related to yoga. She told that the aim of Yoga is Self-realization, to overcome all kinds of sufferings leading to 'the state of liberation' (Moksha) or