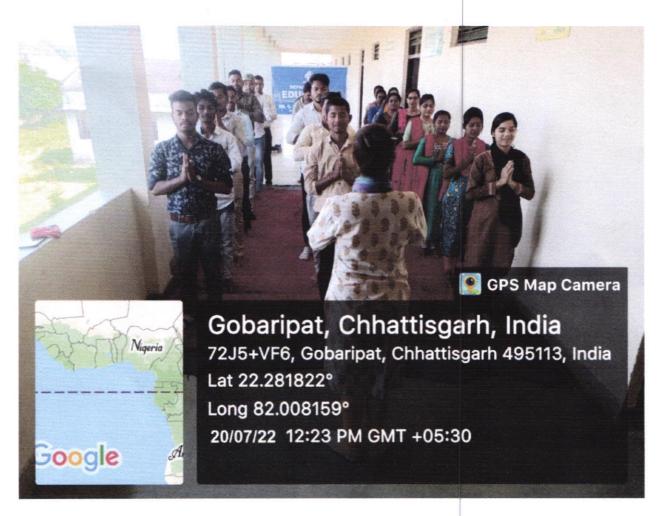

#### One Day Yoga and Meditation Training

Organized By: Department of Education, Dr. C.V.Raman University Kota Bilaspur (C.G.)

Date-20/07/22, Venue-Block-E

Timings- 11.30 am to 12.30 pm

Mode of Conduction: Offline

No. of Participants: 40

Trainers: Mrs, Gunjan Sharma, Assistant professor, Pragati college, Raipur Mobile No- 9907718875 and Mr.

Piyush Vashinav, Head of Vedic School, Raipur Mobile No-8349921021

#### Report of the Program

A One Day Yoga and Meditation Training was organized by Department of Education ,Dr. C.V. Raman University, Kota, Bilaspur, the main aim of this training session is to teach the students about the benefits of yoga and spread the awareness about yoga. A few minutes of Yoga during the day can be a great way to get rid of stress that accumulates daily, in both, body and the mind. Yoga postures, Pranayama and meditation are effective techniques to release stress. Program was started by the blessings words and welcome speech by HOD, Dr. Ritesh Mishra, she welcomed the Guest Mrs, Gunjan Sharma, Assistant professor, Pragati college ,Raipur and Piyush Vashinav, Head of Vedic School, Raipur, The session began by seeking the blessings of the almighty by chanting the Gayatri Mantra. After the prayer session was started small lecture on the topic yoga was covered by both the trainers they explained the basic concept and need of yoga and they told us that how yoga can help in different aspects of our physical and mental development and count all the benefit related to yoga. After that they also took practice session of Yogasana at corridor Students performed Pranayam then they did Surya Namaskar.

Mrs. Gunjan Sharma and Participant are presenting yoga pranayam

Mr. Piyush Vashinav and Participants are Yoga Tadasan

Mrs. Gunjan Sharma and Participant are presenting yoga pranayam

HOD
Deptt. of Education
Dr. C.V. Raman University