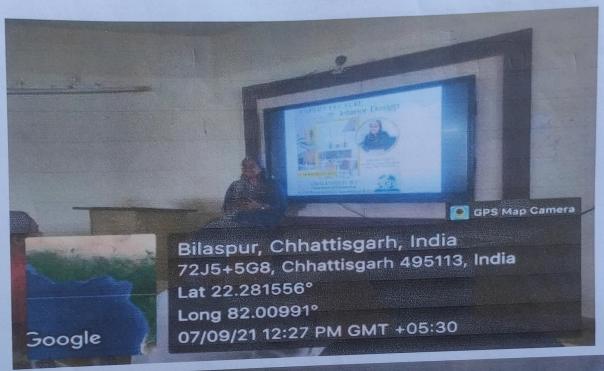

#### A BRIEF REPORT

- 1) Name of The Event/Activity: AYURVEDA, YOGA & HUMAN HEALTH
- 2) Organized By: DEPARTMENT OF ENGINEERING & IQAC
- 3) Date: 18 MAY, 2022
- 4) Venue: SMART CLASS ROOM(AS-14)
- 5) Duration in Nos.: 01 DAY
- 6) Total No. of Participants: 85
- 7) Mode of Conduction (Offline/Online): OFFLINE
- 8) Type/Nature & Level of the Event: EXPERT TALK
- 9) Details of Resource Persons/Keynote Speakers/Experts etc

  MISS SAUMYA SINGH, YOGA INSTRUCTOR, BILASPUR, CHHATTISGARH
- 10) Session-wise/Stepwise/Day-wise description: 12:00 PM to 3:00 PM

#### **Brief Description**

The Department of Engineering had organized Expert Talk on the very interesting area which was "Ayurveda ,Yoga & Human Health". The programme started with the welcome address by Dr. Rohit Miri, the Guest for the event had been Miss Saumya Singh, Yoga Instructor, Bilaspur, Chhattisgarh.