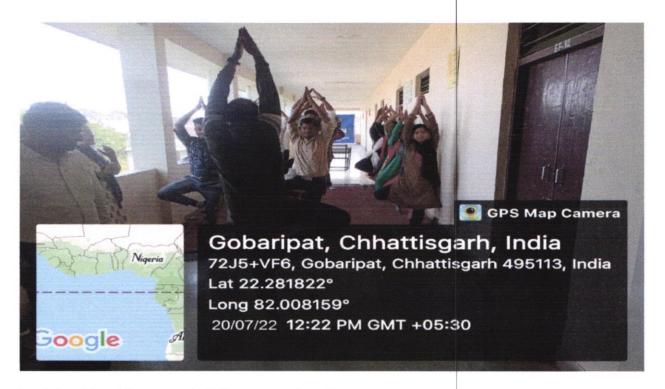

#### One Day Yoga and Meditation Training

Organized By: Department of Education, Dr. C.V.Raman University Kota Bilaspur (C.G.)

Date-20/07/22, Venue-Block-E

Timings- 11.30 am to 12.30 pm

Mode of Conduction: Offline

No. of Participants: 40

Trainers: Mrs, Gunjan Sharma, Assistant professor, Pragati college, Raipur Mobile No- 9907718875 and Mr.

Piyush Vashinav, Head of Vedic School, Raipur Mobile No-8349921021

#### Report of the Program

A One Day Yoga and Meditation Training was organized by Department of Education ,Dr. C.V. Raman University, Kota, Bilaspur, the main aim of this training session is to teach the students about the benefits of yoga and spread the awareness about yoga. A few minutes of Yoga during the day can be a great way to get rid of stress that accumulates daily, in both, body and the mind. Yoga postures, Pranayama and meditation are effective techniques to release stress. Program was started by the blessings words and welcome speech by HOD, Dr. Ritesh Mishra, she welcomed the Guest Mrs, Gunjan Sharma, Assistant professor, Pragati college ,Raipur and Piyush Vashinav, Head of Vedic School, Raipur, The session began by seeking the blessings of the almighty by chanting the Gayatri Mantra. After the prayer session was started small lecture on the topic yoga was covered by both the trainers they explained the basic concept and need of yoga and they told us that how yoga can help in different aspects of our physical and mental development and count all the benefit related to yoga. After that they also took practice session of Yogasana at corridor Students performed Pranayam then they did Surya Namaskar.