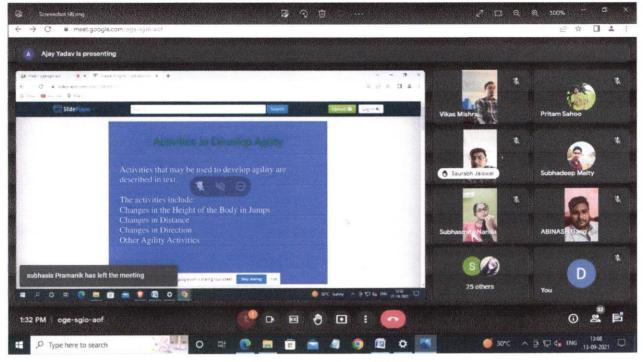

not actually capable of measuring agility, and thus should be referred to as change of direction speed tests. Recent research has



shown that higher-level athletes perform better on agility tests than lower-level athletes, but the same does not apply to change of direction speed tests.

**Hon'ble** Vice-Chancellor **Dr. R. P. Dubey** expressed their view on fitness and shared also the Yoga and Fitness. Dr. A.K. Shrivastava shared his view and suggested about connectivity of Physical Fitness on the world.

Dr. Rashmi Verma, Dr. Lata Sharma, Mr. Ashutosh Pandey, Mr. Vikas Mishra, Mr. Umakant Shrivastava, Mr. D.V.K. Narasingham, Mr. Sushil Kumar Sharma, Mr. Nitesh Kumar and Mr. Rajesh Kumar were present all along during the session.

At last Mr. Vikas Mishra gave with vote of thanks.







Dr Ajay Yadav Expressed his lecture in form of PPT

Professor & Head
Department of Physics
Dr. C.V. Raman University
Kota, Bilaspur (C.G.)
INDIA



### The list of the total student attendees is given below:

| S/No. | Name of Students         | Programme    | Semester |
|-------|--------------------------|--------------|----------|
| 1     | Jyoti                    | M.Sc Physics | M.Sc IV  |
| 2     | Kabita Bhoi              | M.Sc Physics | M.Sc IV  |
| 3     | Kartik Ram               | M.Sc Physics | M.Sc IV  |
| 4     | Keshinee Govil           | M.Sc Physics | M.Sc IV  |
| 5     | Madhusmita Mohanty       | M.Sc Physics | M.Sc IV  |
| 6     | Malti                    | M.Sc Physics | M.Sc IV  |
| 7     | Manorama Kashyap         | M.Sc Physics | M.Sc IV  |
| 8     | Mohanish Pra