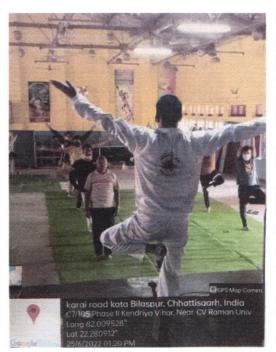

#### One Day Yoga and Meditation Training

Organized By: Department of Education, Dr. C.V.Raman University Kota Bilaspur (C.G.)

Date-20/07/22, Venue-Block-E

Timings- 11.30 am to 12.30 pm

Mode of Conduction: Offline

No. of Participants: 40

Trainers: Mrs, Gunjan Sharma, Assistant professor, Pragati college, Raipur Mobile No- 9907718875 and Mr.

Piyush Vashinav, Head of Vedic School, Raipur Mobile No-8349921021

#### Report of the Program

A One Day Yoga and Meditation Training was organized by Department of Education ,Dr. C.V. Raman University, Kota, Bilaspur, the main aim of this training session is to teach the students about the benefits of yoga and spread the awareness about yoga. A few minutes of Yoga during the day can be a great way to get rid of stress that accumulates daily, in both, body and the mind. Yoga postures, Pranayama and meditation are effective techniques to release stress. Program was started by the blessings words and welcome speech by HOD, Dr. Ritesh Mishra, she welcomed the Guest Mrs, Gunjan Sharma, Assistant professor, Pragati college ,Raipur and Piyush Vashinav, Head of Vedic School, Raipur, The session began by seeking the blessings of the almighty by chanting the Gayatri Mantra. After the prayer session was started small lecture on the topic yoga was covered by both the trainers they explained the basic concept and need of yoga and they told us that how yoga can help in different aspects of our physical and mental development and count all the benefit related to yoga. After that they also took practice session of Yogasana at corridor Students performed Pranayam then they did Surya Namaskar.

Mrs. Gunjan Sharma and Participant are presenting yoga pranayam

Mr. Piyush Vashinav and Participants are Yoga Tadasan

Mrs. Gunjan Sharma and Participant are presenting yoga pranayam

HOD
Deptt. of Education
Dr. C.V. Raman University