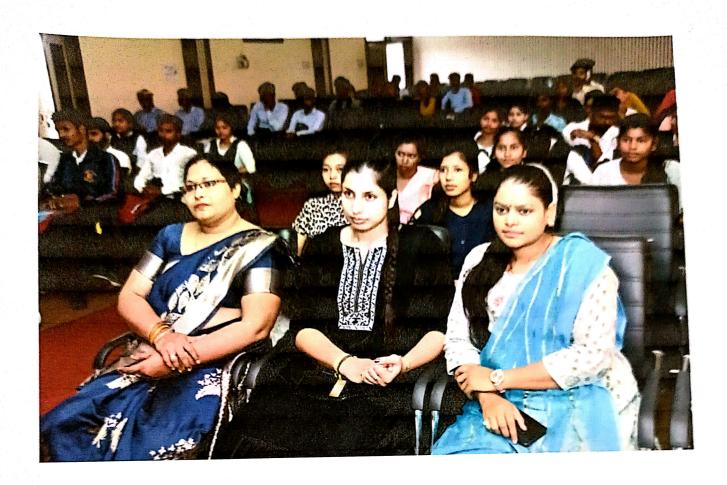

This Program was inaugurated by DeanDepartment of Education; Prof. Jayshankar Yadav,Dr. C.V.Raman,University, Bilaspur (C.G.) Mrs Reema Ganguly,UNICEF coordinator,Bilaspur Invites as an expert. The whole session was very interactive students actively participated as well as they asked and discussed so many key points related to **Tribal Rights**with expert. The main purpose of the lecture was to better trainee teachers for authentic teaching situations. Pre- service teachers should become familiarized with the application of **Understanding of Tribal Rights**theory in their training programs expert ma'am presented detailed aspects of tribal right sanddiscussed how the students of training colleges have become more prepared to face the challenges of diversity of student's tin school. She also explained how we construct a curriculum which shows the equalityTotal 79 participants were present in programe.

At the end of the session she answered all the quires of student and the end of the session vote thanks presented by Dr.Ritesh Mishra, HOD, Department of Education

Glimpses of the events:

Participants of the program"Understanding of Tribal Rights".