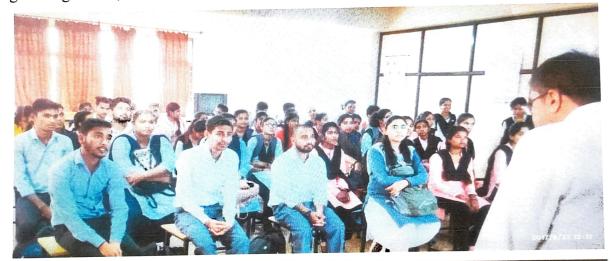

## **Brief Description:**

An interactive talk session on "Energy, Climate Change & I" had been organized by the department of engineering, Ceter for renewable green energy and IQAC of Dr. C. V. Raman University, Bilaspur.

produce more and consume more. **Dr. Chetan Singh Solanki** explained this contradiction is fueled mainly by fossil energy (80-85%), leading to another contradiction wherein increasing energy consumption is required to maintain economic growth, while rampant use of fossil energy is causing climate change.

Hon'ble Pro Vice Chancellor Dr. Jayati Mitra expressed their views on current scenario of climate change. Need to resolve it. Respected Registrar Mr. Gaurav Shukla expressed their views for student to take challenge as such to reduce energy consumption. Climate has changed as a result of use of fossil energy (coal, oil and gas) directly through electricity, LPG and petrol diesel, and indirectly by using products and infrastructure.