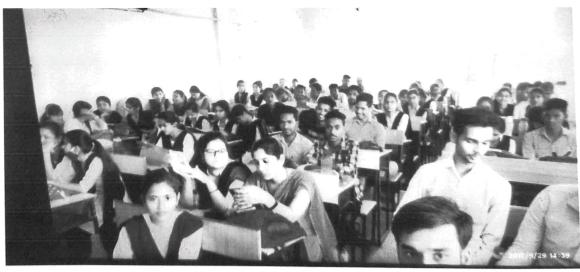

Hon'ble Pro Vice Chancellor Dr. Jayati Mitra expressed their views on current scenario of climate change. Need to resolve it. Respected Registrar Mr. Gaurav Shukla expressed their views for student to take challenge as such to reduce energy consumption. Climate has changed as a result of use of fossil energy (coal, oil and gas) directly through electricity, LPG and petrol diesel, and indirectly by using products and infrastructure.