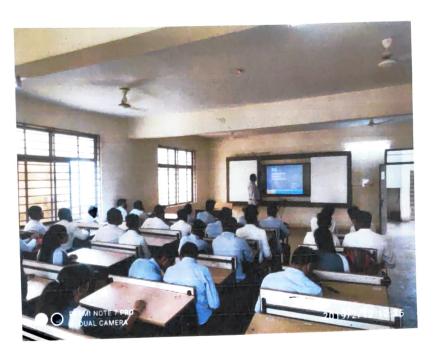

#### **Detailed Report**

An awareness programme on Cyber Fraud and Role of Law to Curb It wasconducted on 12<sup>th</sup> March 2022. 53 participants have actively participated in the programme. Programme started with the brief introduction of invited keynote speakerMrs. Gita Athanere, Asst. professor, Motilal Nehru Law College, Khandwa (M.P.) by Dr. J. K. Patel (Head Department of Law) to all the participants. The resource person gave a brief introduction on the topic and detailed about the cyber fraud and associated laws.

Figure 1: Mrs. Gita Athanere addressing to the programme

Respected keynote speaker gave her address on cyber fraud awareness for attendees, which was a lovely start. She underlined the need of maintaining good network manners in