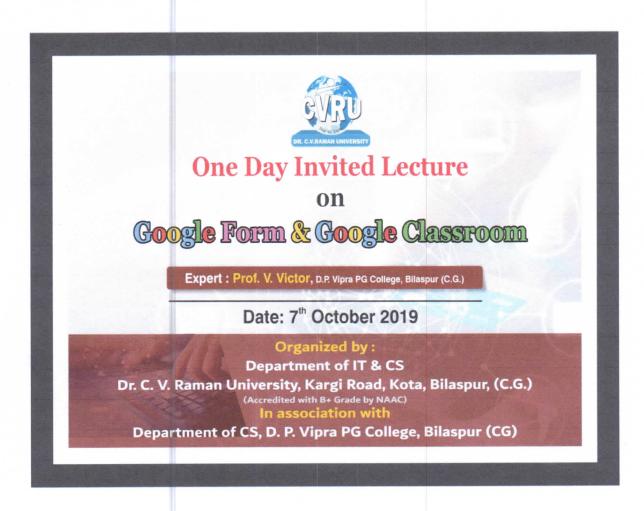

# DR. C. V. RAMAN UNIVERSITY KARGI ROAD KOTA BILASPUR (C.G.)

|                                         | KARGI ROAD KOTA BILASPUR (C.G.)                                             |     |                                                                                                                                       |  |  |
|-----------------------------------------|-----------------------------------------------------------------------------|-----|---------------------------------------------------------------------------------------------------------------------------------------|--|--|
|                                         | An Interactive talk on "Recent trends in<br>Material Technology"            | 90  | Dr. H.S. Tewari, Prof & Head, Department of<br>Physics, Guru Ghasidas University Bilaspur,<br>Mob +91 9424140587                      |  |  |
|                                         | Guest Lecture on Mathematical Analysis.                                     | 77  | Prof(Dr.) Barun Yadav, CEC, Bilaspur.<br>Contact No9752410882                                                                         |  |  |
|                                         | The Expert Talk On New Trends and<br>Technology in Symmetry of Elements     | 68  | Dr Sapna Pawar Assistant Professor<br>Department of Chemistry, Govt Niranjan<br>Kesharwani College, Kargi Road Kota<br>Bilaspur (CG). |  |  |
|                                         | Guest Lecture on Technology Transfer in<br>Agriculture                      | 20  | Dr. Rajendra Mehta, Associate Professor,<br>Dept.of Rural Technology GGV Bilaspur<br>(C.G.)                                           |  |  |
|                                         | Guest Lecture on "INTERNET AND EMAIL USE"                                   | 30  | Ms. Richa Handa, Assistant Professor, D.P.<br>Vipra College, Bilaspur (C. G.) Ph. No.<br>9893629888                                   |  |  |
|                                         | Guest Lecture on Highway Material                                           | 65  | Dr.M.K.Tiawari ,Asso.Prof. Shree<br>Shankaracharya Institute Of technology<br>,Durg ,C.G.                                             |  |  |
|                                         | Guest lecture on Snake Awareness                                            | 77  | Shri Aman Kumar Toppo, Assistant<br>Professor, S.S.G.R.Govt. College, Mungeli,C.G.<br>7987496545                                      |  |  |
|                                         | Seminar on "Productivity through Technologies"                              | 230 | Mr. Sandip Kumar Sahu , Asst. Prof., GEC<br>Bilaspur, 7974317374                                                                      |  |  |
|                                         | One Day invited Guest lecture on " Educational Planning and Management "    | 111 | Mr.Sipesh Jain, Assitant Prof.&NSS Program<br>Officer, Govt. College, Kota, Bilaspur,<br>9827994647                                   |  |  |
| Awareness of<br>trends in<br>technology | One Day invited lecture on " Artificial Intelligence"                       | 78  | Prof. Richa Handa, Assistance Professor, D<br>P Vipra PG College, Bilaspur (CG),<br>9893629888                                        |  |  |
|                                         | Expert talk on Intellectual Property Rights                                 | 63  | Dr. R.R. Janghel, 9424126173                                                                                                          |  |  |
|                                         | Guest Lecture on Linear Algebra                                             | 66  | Prof(Dr.) G. K. Singh, Professor of<br>Mathematics, VGC(UP). Contact No<br>7395077759                                                 |  |  |
|                                         | One day seminar on Role of IPR for Academia                                 | 67  | Dr.Anil kumar Prasad, Amrawati University<br>Amrawati MH 9923953932                                                                   |  |  |
|                                         | One day Interactive Session on "<br>Ferromagnetic Materials & Applications" | 91  | Dr. H.S. Tewari, Prof & Head, Department of<br>Physics, Guru Ghasidas University Bilaspur,<br>Mob +91 9424140587                      |  |  |
|                                         | Guest Lecture on 'Digital Payment System'                                   | 73  | Mr. Nishant Laal Dept. of Computer<br>Science, D.L.S College, Bilaspur (C.G.)                                                         |  |  |
|                                         | Guest Lecture on Integral Transform                                         | 72  | Dr. Bhawna Agarwal, RNTU, Bhopal.<br>Contact No9691716419                                                                             |  |  |
|                                         | One Day Seminar On" Trends Of Electric<br>Vehicles In India"                | 47  | Mr.Neelesh Patel , DMAT,Raipur ,<br>8871566213                                                                                        |  |  |
|                                         | Guest lecture on Insect Diversity                                           | 105 | Mrs.Sunita Dwivedi Assistant Professor,<br>D.L.S. College Bilaspur C.G. 7987672373                                                    |  |  |
|                                         | Guest Lecture on Rural technology and<br>Holistic Farming                   | 22  | Shri. Sailendra Jain Director Aditya<br>Biotech, Raipur                                                                               |  |  |
|                                         | One Day invited lecture on " Google Form and Google Class Room"             | 90  | Prof. V. Victor, Assistance Professor, D P<br>Vipra PG College, Bilaspur (CG),<br>9893238548                                          |  |  |
|                                         | Seminar on "Digital Transformation and Industrial Revolution"               | 169 | Mr. Leeladhar Rajput, Asst. Prof., GGU<br>Bilaspur, 80851-70124                                                                       |  |  |
|                                         |                                                                             |     |                                                                                                                                       |  |  |