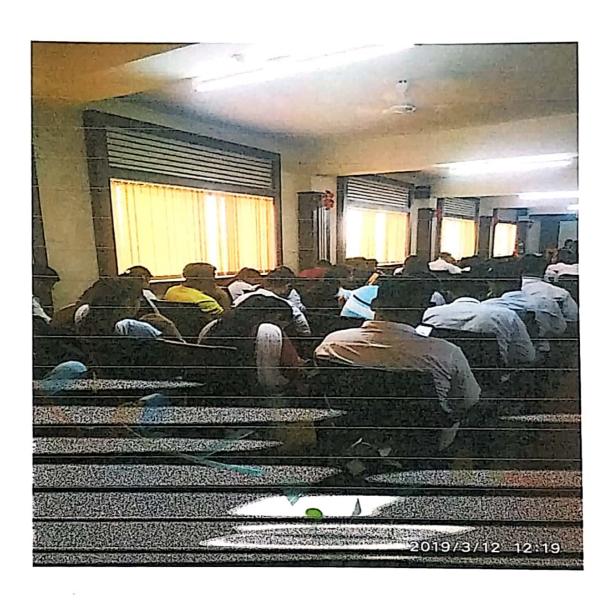

#### **Detailed Report**

An awareness programme on Cyber Fraud and Role of Law to Curb It wasconducted on 12<sup>th</sup> March 2022. 53 participants have actively participated in the programme. Programme started with the brief introduction of invited keynote speakerMrs. Gita Athanere, Asst. professor, Motilal Nehru Law College, Khandwa (M.P.) by Dr. J. K. Patel (Head Department of Law) to all the participants. The resource person gave a brief introduction on the topic and detailed about the cyber fraud and associated laws.

Figure 2: Students attending awareness programme

shttps, to conduct online transactions or purchases, Careful social media sharing of the data, to fully understand the other person when conversing, updating antivirus software.