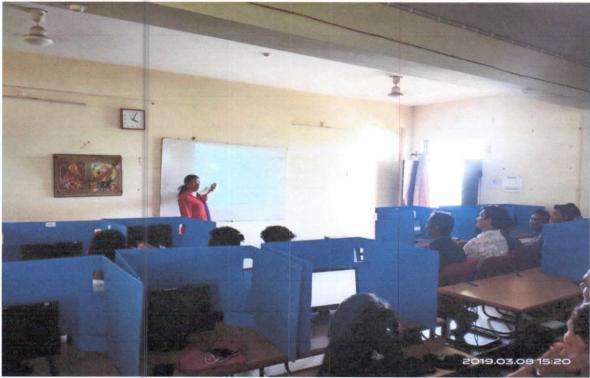

To know about the role of analytical method at various product development stages and problems faced in development of method and various steps involved in Analytical Quality by design, importance of risk identification and analytical target profile.

Our Guest Speaker Dr. Sandeep Sonkar Associate professor From Rungta college of pharmacy Bhilai (C.G) Wellcome by Prof. (Dr) Saket Singh Chandel, The Chief Guest addressed the participants with his valuable speech and enumerated about "The Pharmacy Profession". The Session was revoked by Dr Sandeep Sonkar sir "QBD in analytical method development" aspects in pharmaceutical formulations. All the delegates actively participated in interactions and raised various points which were clarified by the speaker. The Organizing Secretary Mr. Aayush Vaishnaw has reported about full day events and expressed gratitude to all the resource persons, delegates, members of various committees and management of Dr. C.V. Raman institute of Pharmacy. How QbD concept can be applied in analytical method development and critical