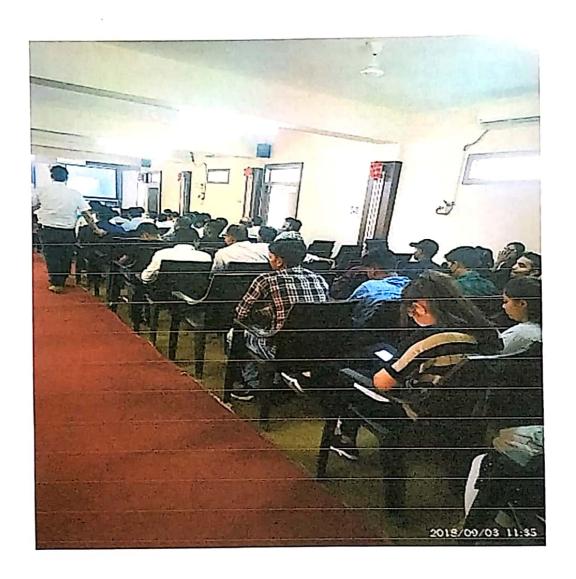

10) Type/Nature & Level of the Event: Seminar

11) Details of Resource Persons/Keynote Speakers/Experts etc.: Dr. Chetan Singh Solanki, a professor from IIT Bombay, brand ambassador of Solar Energy for Govt. of MP, and Founder of the Energy Swaraj Foundation

## **Brief Description:**

An interactive talk session on "Energy, Climate Change & I" had been organized by the department of engineering, Ceter for renewable green energy and IQAC of Dr. C. V. Raman University, Bilaspur.