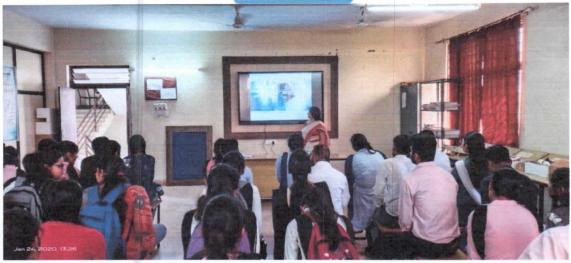

Resource Person Mrs. Reema Ganguly Presenting her Lecture during the program "Understanding of Tribal Rights".