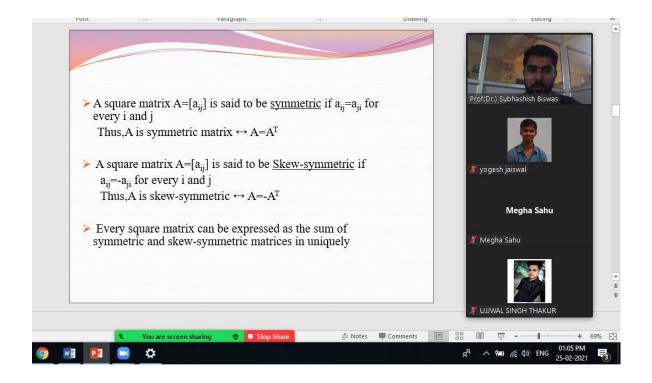

10) Type/Nature & Level of the Event: Seminar

11) Details of Resource Persons/Keynote Speakers/Experts etc.: Dr. Chetan Singh Solanki, a professor from IIT Bombay, brand ambassador of Solar Energy for Govt. of MP, and Founder of the Energy Swaraj Foundation