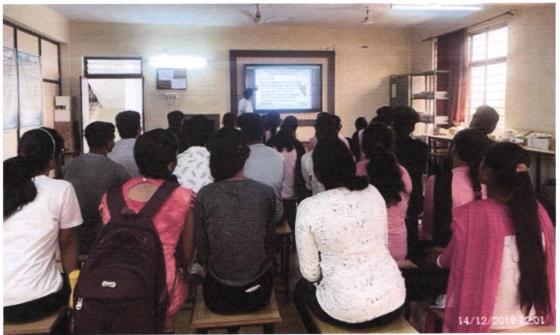

## **Brief Description:**

An interactive talk session on "Energy, Climate Change & I" had been organized by the department of engineering, Ceter for renewable green energy and IQAC of Dr. C. V. Raman University, Bilaspur.

Hon'ble Pro Vice Chancellor Dr. Jayati Mitra expressed their views on current scenario of climate change. Need to resolve it. Respected Registrar Mr. Gaurav Shukla expressed their views for student to take challenge as such to reduce energy consumption. Climate has changed as a result of use of fossil energy (coal, oil and gas) directly through electricity, LPG and petrol diesel, and indirectly by using products and infrastructure.