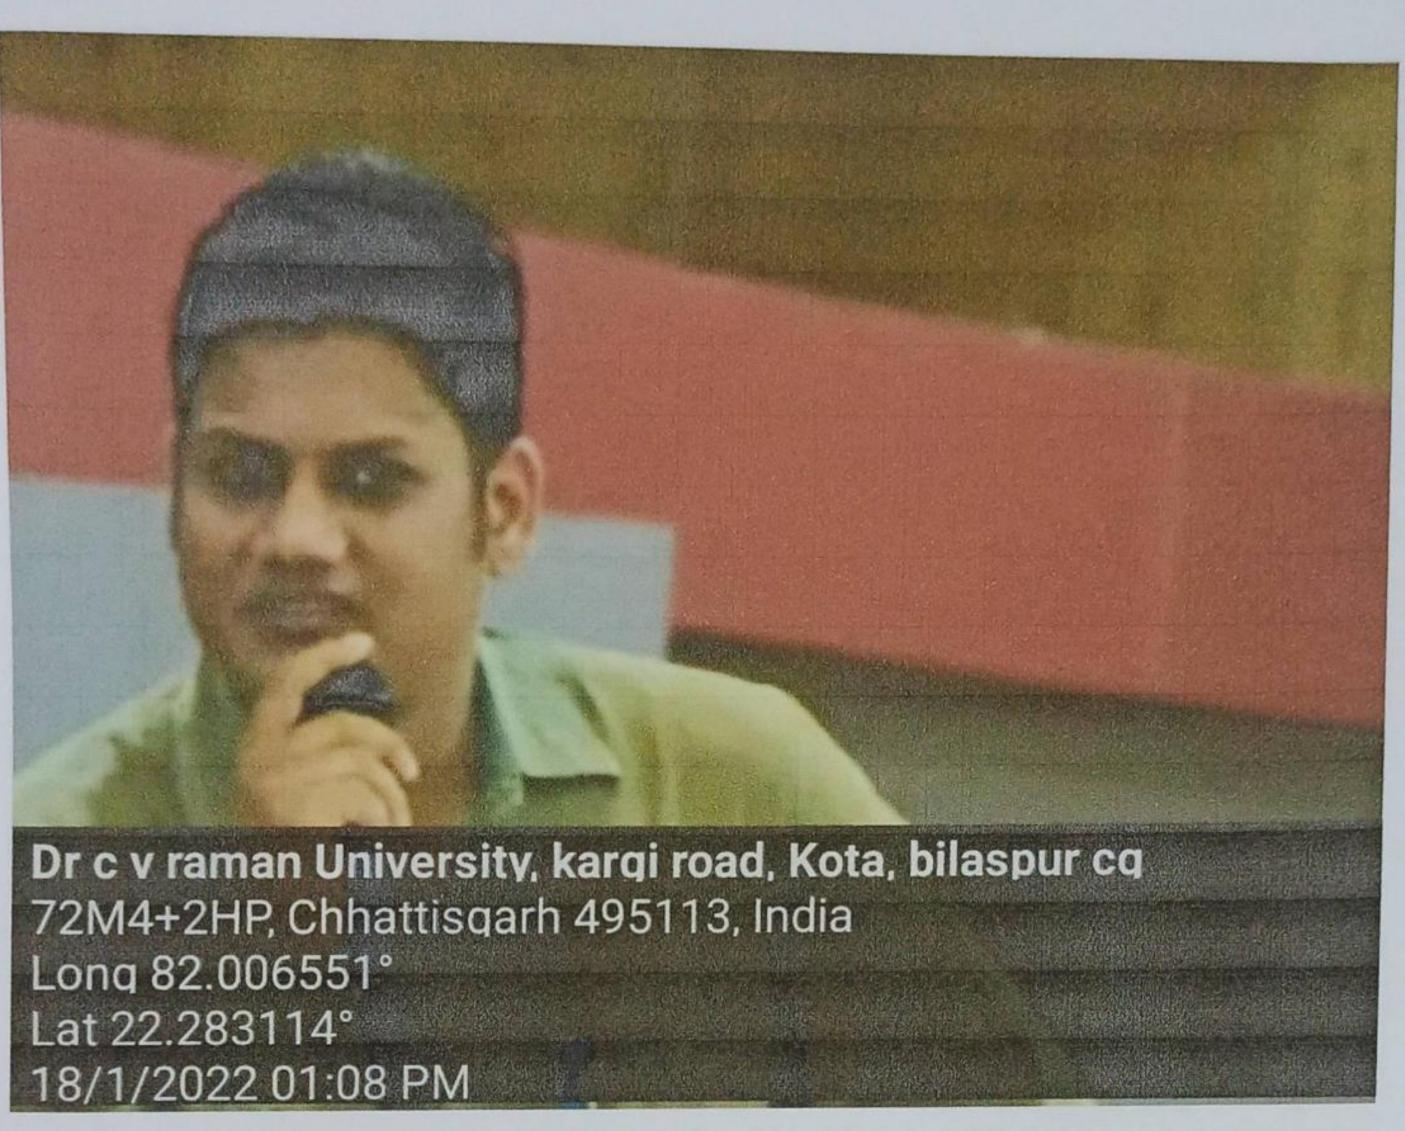

10) Type/Nature & Level of the Event: Seminar

11) Details of Resource Persons/Keynote Speakers/Experts etc.: Dr. Chetan Singh Solanki, a professor from IIT Bombay, brand ambassador of Solar Energy for Govt. of MP, and Founder of the Energy Swaraj Foundation

produce more and consume more. **Dr. Chetan Singh Solanki** explained this contradiction is fueled mainly by fossil energy (80-85%), leading to another contradiction wherein increasing energy consumption is required to maintain economic growth, while rampant use of fossil energy is causing climate change.