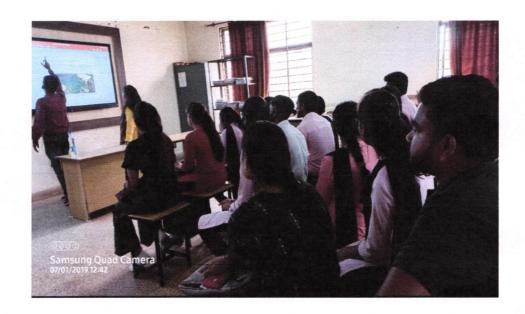

## One Day Awareness Programme on Cyber Fraud and Role of Law to Curb It Organized by: DEPARTMENT OF LAW and IQAC

Date: 12<sup>th</sup> March 2022 Time: 12:00 pm to 02:00 pm

#### **Detailed Report**

An awareness programme on Cyber Fraud and Role of Law to Curb It wasconducted on 12<sup>th</sup> March 2022. 53 participants have actively participated in the programme. Programme started with the brief introduction of invited keynote speakerMrs. Gita Athanere, Asst. professor, Motilal Nehru Law College, Khandwa (M.P.) by Dr. J. K. Patel (Head Department of Law) to all the participants. The resource person gave a brief introduction on the topic and detailed about the cyber fraud and associated laws.

Figure 1: Mrs. Gita Athanere addressing to the programme

Respected keynote speaker gave her address on cyber fraud awareness for attendees, which was a lovely start. She underlined the need of maintaining good network manners in