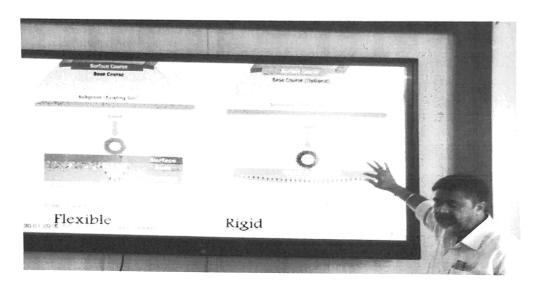

base quality. This is especially important as stabilized pavement layers tend to crack, especially ones with a high percentage of stabilizers, and while this does not affect a stabilized layer's performance to any large degree, the cracks will allow the entry of water into the pavement structure and will weaken it. Surfacing Materials - The aggregate materials for road surfacing found in the project area, and likely to be available for use in future contracts, were found to be suitable for use as sealing aggregate in asphalt concrete seals

In this event more than 55 students, faculty and staff members were present .The event was concluded by vote of thanks which was given by the Dr. A.S. Majumdar, Head of civil engineering branch, DR.C.V. Raman University Kargi Road Kota Bilaspur(C.G.)





Head
Department of Civil Engineering
DR. C.V. Raman Institute of Science and Technology
Kargo Road Kota Bi Lange (C.G.)

Dr C V Raman Institute Science & Technology Kota, Bilaspur (C G)

# DR.C.V.RAMAN INSTITUTE OF SCIENCE & TECHNOLOGY Kargi Road Kota Bilaspur (C.G.) Guest Lecture on HIGHWAY MATERIAL Date of Guest Lecture -02 MAY 2019 LIST OS STUDENTS

| 2212  |            |                                         |                        |  |
|-------|------------|-----------------------------------------|------------------------|--|
| S.NO. | ROLL NO.   | ENROLLMENT NO.                          | NAME                   |  |
| 1     | 1101800003 | CV1101803226                            | GIRISH SINGH RAJPUT    |  |
| 2     | 1101800006 | CV1101803605                            | NARE