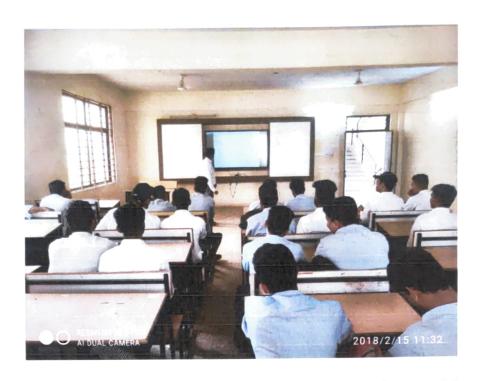

#### **Detailed Report**

An awareness programme on Cyber Fraud and Role of Law to Curb It wasconducted on 12<sup>th</sup> March 2022. 53 participants have actively participated in the programme. Programme started with the brief introduction of invited keynote speakerMrs. Gita Athanere, Asst. professor, Motilal Nehru Law College, Khandwa (M.P.) by Dr. J. K. Patel (Head Department of Law) to all the participants. The resource person gave a brief introduction on the topic and detailed about the cyber fraud and associated laws.

Figure 1: Mrs. Gita Athanere addressing to the programme

Respected keynote speaker gave her address on cyber fraud awareness for attendees, which was a lovely start. She underlined the need of maintaining good network manners in