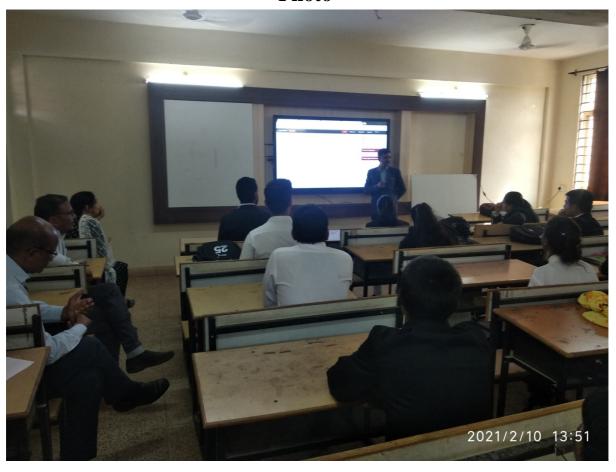

## **Brief Description:**

An interactive talk session on "Energy, Climate Change & I" had been organized by the department of engineering, Ceter for renewable green energy and IQAC of Dr. C. V. Raman University, Bilaspur.

Hon'ble Pro Vice Chancellor Dr. Jayati Mitra expressed their views on current scenario of climate change. Need to resolve it. Respected Registrar Mr. Gaurav Shukla expressed their views for student to take challenge as such to reduce energy consumption. Climate has changed as a result of use of fossil energy (coal, oil and gas) directly through electricity, LPG and petrol diesel, and indirectly by using products and infrastructure.

At the end Dr. M. K. Tiwari gave vote of thanks.

Archives: (Brochure/Photographs/Snapshots/Glimpses/Screenshots/)Sample copy of Certificates Issued (if any) & Notice/Circular issued : Copy of the Press Release/Media Coverage.