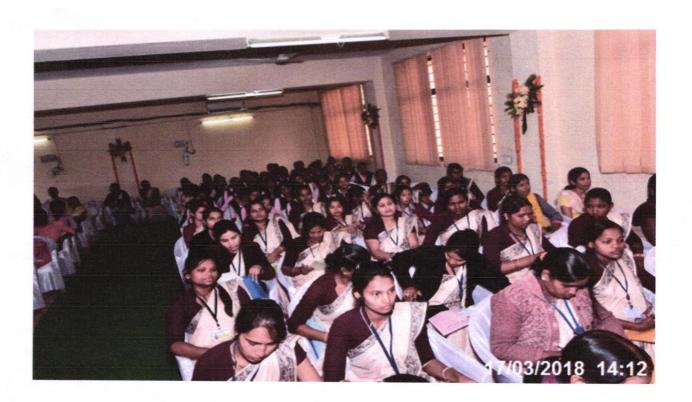

Figure 2: Students attending awareness programme

shttps, to conduct online transactions or purchases, Careful social media sharing of the data, to fully understand the other person when conversing, updating antivirus software.