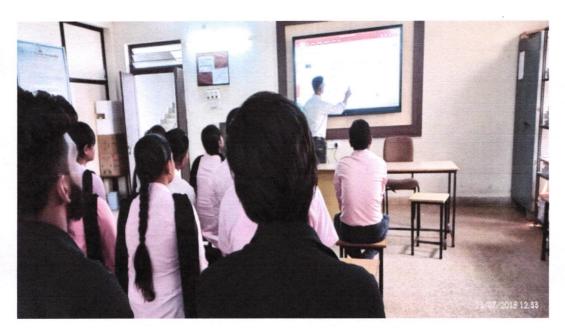

#### **Detailed Report**

An awareness programme on Cyber Fraud and Role of Law to Curb It wasconducted on 12<sup>th</sup> March 2022. 53 participants have actively participated in the programme. Programme started with the brief introduction of invited keynote speakerMrs. Gita Athanere, Asst. professor, Motilal Nehru Law College, Khandwa (M.P.) by Dr. J. K. Patel (Head Department of Law) to all the participants. The resource person gave a brief introduction on the topic and detailed about the cyber fraud and associated laws.

Figure 2: Students attending awareness programme

shttps, to conduct online transactions or purchases, Careful social media sharing of the data, to fully understand the other person when conversing, updating antivirus software.