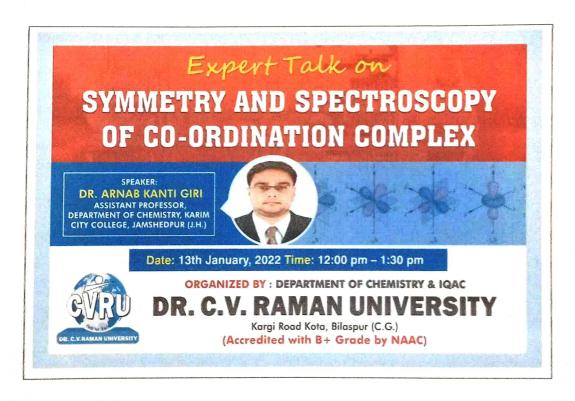

# DR. C. V. RAMAN UNIVERSITY KARGI ROAD KOTA BILASPUR (C.G.)

| KARGI ROAD KOTA BILASPUR (C.G.) |                                                                           |     |                                                                                                                                        |  |
|---------------------------------|---------------------------------------------------------------------------|-----|----------------------------------------------------------------------------------------------------------------------------------------|--|
|                                 | An Interactive Talk on "Energy, Climate<br>Change & I" using Solar Energy | 140 | Prof. Chetan Singh Solanki, The Solar Man<br>Of India, Prof, IIT, Bombay                                                               |  |
|                                 | "Understanding of Tribal Rights"                                          | 113 | Mrs Reema Ganguly, UNICEF, Coordinator,<br>Bilaspur 9861713230                                                                         |  |
|                                 | One Day Awareness Programme on Cyber<br>Fraud and Role of Law to Curb It  | 53  | Mrs. Gita Athanere, Asst. professor, Motilal<br>Nehru Law College, Khandwa (M.P.), Mo.<br>No 9179525850                                |  |
|                                 | Guest Lecture on Current Trends in Indigenous Technology Used by Farmers  | 50  | Professor M. S. K. Khokhar, Former Vice<br>Chancellor, Guru Ghasidas University,<br>Bilaspur (C.G.)                                    |  |
|                                 | Guest lacture on QBD in Analytics Method<br>Development                   | 173 | Department of pharmaceutical sciences Dr.<br>C V Raman University                                                                      |  |
|                                 | Expert Talk On Symmetry And<br>Spectroscopy Of Coordinated Complex        | 100 | Dr. Arnab Kanti Giri Asst. Prof. Dept. Of<br>Chemistry Karim City College, Jamshedpur<br>(J.H.)                                        |  |
|                                 | One Day Awareness Program On Climate<br>Change on electricity demand      | 43  | Dr. Anurag S.D Rai, Associate Professor<br>LNCT, college, Bhopal                                                                       |  |
|                                 | Special Talk on New Trends and<br>Technology of soil Analysis             | 53  | Dr Sapna Pawar Assistant Professor<br>Department Of Chemistry Govt Niranjan<br>Kesharwani College Kota Bilaspur (CG)                   |  |
|                                 | Guest Lecture on "BASIC KNOWLEDGE OF COMPUTERS"                           | 30  | Ms. Nikita Vashwani Asst. Prof. Computer<br>Science Department LCIT, Bilaspur Ph. No.<br>8602930732                                    |  |
| Awareness of trends in          | Expert Talk On Pile Foundation                                            | 60  | Dr.M.K.Tiawari ,Asso.Prof. Shree<br>Shankaracharya Institute Of technology<br>,Durg ,C.G.                                              |  |
| technology                      | Guest Lecture on Complex Analysis                                         | 63  | Prof(Dr.) G. K. Singh, Professor of<br>Mathematics, VGC, UP. Contact No<br>7395077759                                                  |  |
|                                 | Guest Lecture on 'Importance of Artificial Intelligence'                  | 67  | Mr. Satyaprakash Assistant Professor<br>Department of Computer Science PNS<br>College, Bilaspur (C.G.)                                 |  |
|                                 | One Day Awareness Program On " New<br>Generation With The Power Of Solar" | 62  | Mr. V.P. Gupta , Govt. Polytechnic<br>Mahasamund , 9981355508                                                                          |  |
|                                 | One day seminar on Information security awareness                         | 60  | One day seminar on Information security awareness, Dr.Anupam tiwari, Dept.of Rural technology Baster university C G 9301554506         |  |
|                                 | Interactive Session on "Ms-Office"                                        | 44  | Mr. Nilesh GuptaAssistant Professor Dpt. Of<br>Computer Science Eng., Chouksey Eng.<br>College, Bilaspur (C. G.) Ph. No.<br>9039600036 |  |
|                                 | Guest Lecture on STAAD-Pro.                                               | 65  | Mr. Mahesh Tiwari, Director of CAD Center<br>Bilaspur (C.G.)                                                                           |  |
|                                 | An Interactive Session on "The Role of Technology in Science"             | 83  | Mr. Vivek Joglekar<br>Science Communicator, Bilaspur, Mob<br>+91 9300312366                                                            |  |
|                                 | Seminar "Present Automotive Two & Three Wheeler Technologies"             | 190 | Mr. Ashish Paul, Prof., LCIT Bilaspur,<br>9685092040                                                                                   |  |
|                                 | Guest Lecture on AI & Machine Learning                                    | 90  | Dr. Rohit Raja, 7000559696                                                                                                             |  |