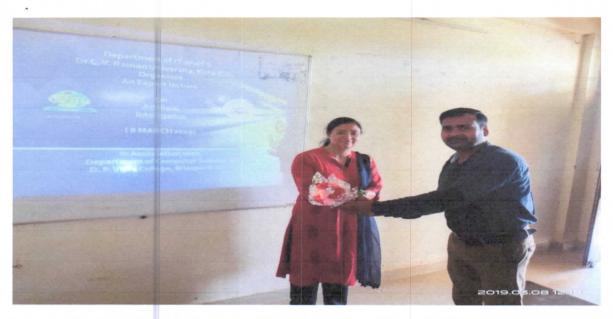

To know about the role of analytical method at various product development stages and problems faced in development of method and various steps involved in Analytical Quality by design, importance of risk identification and analytical target profile.

Our Guest Speaker Dr. Sandeep Sonkar Associate professor From Rungta college of pharmacy Bhilai (C.G) Wellcome by Prof. (Dr) Saket Singh Chandel, The Chief Guest addressed the participants with his valuable speech and enumerated about "The Pharmacy Profession". The Session was revoked by Dr Sandeep Sonkar sir "QBD in analytical method development" aspects in pharmaceutical formulations. All the delegates actively participated in interactions and raised various points which were clarified by the speaker. The Organizing Secretary Mr. Aayush Vaishnaw has reported about full day events and expressed gratitude to all the resource persons, delegates, members of various committees and management of Dr. C.V. Raman institute of Pharmacy. How QbD concept can be applied in analytical method development and critical