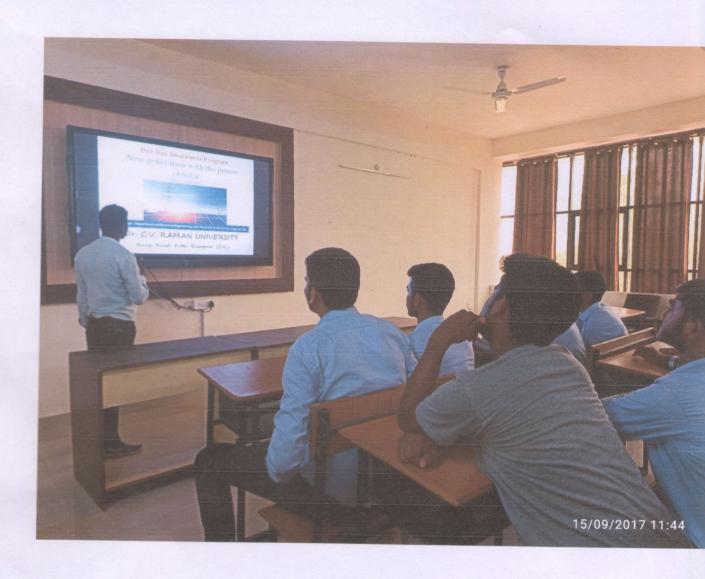

## One Day Awareness Programme on Cyber Fraud and Role of Law to Curb It Organized by: DEPARTMENT OF LAW and IQAC

Date: 12<sup>th</sup> March 2022 Time: 12:00 pm to 02:00 pm

#### **Detailed Report**

An awareness programme on Cyber Fraud and Role of Law to Curb It wasconducted on 12<sup>th</sup> March 2022. 53 participants have actively participated in the programme. Programme started with the brief introduction of invited keynote speakerMrs. Gita Athanere, Asst. professor, Motilal Nehru Law College, Khandwa (M.P.) by Dr. J. K. Patel (Head Department of Law) to all the participants. The resource person gave a brief introduction on the topic and detailed about the cyber fraud and associated laws.