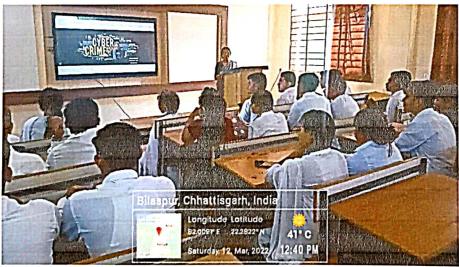

## One Day Awareness Programme on Cyber Fraud and Role of Law to Curb It Organized by: DEPARTMENT OF LAW and IQAC

Date: 12<sup>th</sup> March 2022 Time: 12:00 pm to 02:00 pm

#### **Detailed Report**

An awareness programme on Cyber Fraud and Role of Law to Curb It wasconducted on 12<sup>th</sup> March 2022. 53 participants have actively participated in the programme. Programme started with the brief introduction of invited keynote speakerMrs. Gita Athanere, Asst. professor, Motilal Nehru Law College, Khandwa (M.P.) by Dr. J. K. Patel (Head Department of Law) to all the participants. The resource person gave a brief introduction on the topic and detailed about the cyber fraud and associated laws.

Figure 1: Mrs. Gita Athanere addressing to the programme

Respected keynote speaker gave her address on cyber fraud awareness for attendees, which was a lovely start. She underlined the need of maintaining good network manners in