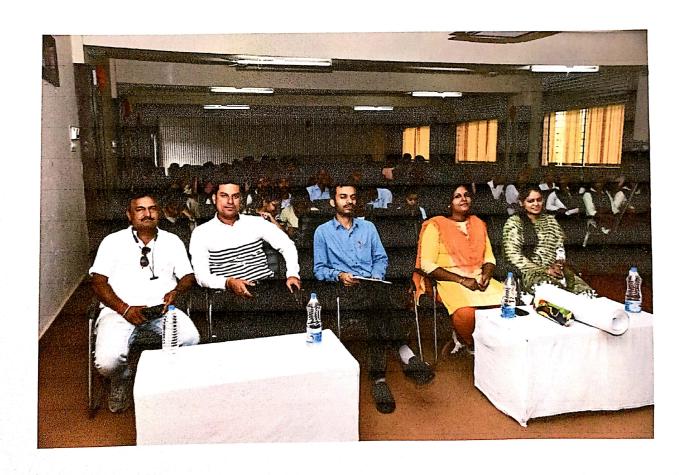

This Program was inaugurated by DeanDepartment of Education; Prof. Jayshankar Yadav,Dr. C.V.Raman,University, Bilaspur (C.G.) Mrs Reema Ganguly,UNICEF coordinator,Bilaspur Invites as an expert. The whole session was very interactive students actively participated as well as they asked and discussed so many key points related to **Tribal Rights**with expert. The main purpose of the lecture was to better trainee teachers for authentic teaching situations. Pre- service teachers should become familiarized with the application of **Understanding of Tribal Rights**theory in their training programs expert ma'am presented detailed aspects of tribal right sanddiscussed how the students of training colleges have become more prepared to face the challenges of diversity of student's tin school. She also explained how we construct a curriculum which shows the equalityTotal 79 participants were present in programe.

At the end of the session she answered all the quires of student and the end of the session vote thanks presented by Dr.Ritesh Mishra, HOD, Department of Education

Glimpses of the events:

Participants of the program"Understanding of Tribal Rights".

Resource Person Mrs. Reema Ganguly Presenting her Lecture during the program "Understanding of Tribal Rights".