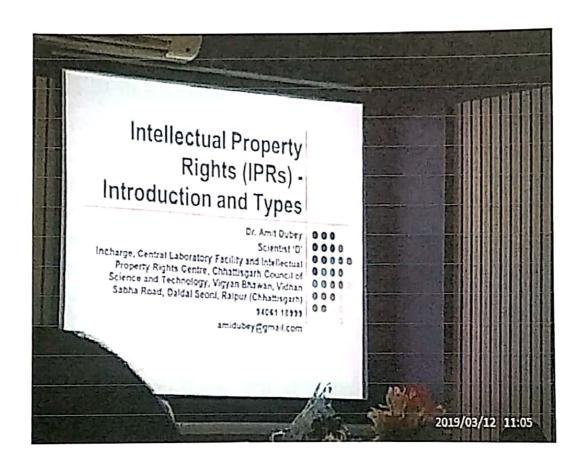

## One Day Awareness Programme on Cyber Fraud and Role of Law to Curb It Organized by: DEPARTMENT OF LAW and IQAC

Date: 12<sup>th</sup> March 2022 Time: 12:00 pm to 02:00 pm

#### **Detailed Report**

An awareness programme on Cyber Fraud and Role of Law to Curb It wasconducted on 12<sup>th</sup> March 2022. 53 participants have actively participated in the programme. Programme started with the brief introduction of invited keynote speakerMrs. Gita Athanere, Asst. professor, Motilal Nehru Law College, Khandwa (M.P.) by Dr. J. K. Patel (Head Department of Law) to all the participants. The resource person gave a brief introduction on the topic and detailed about the cyber fraud and associated laws.