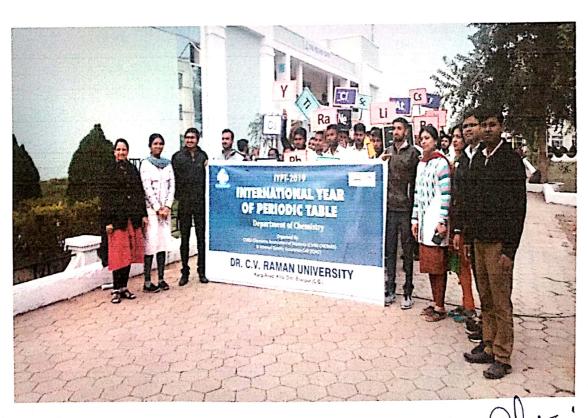

# DR. C. V. RAMAN UNIVERSITY KARGI ROAD KOTA BILASPUR (C.G.)

| KARGI ROAD KOTA BILASPUR (C.G.) |                                                                                                                                   |     |                                                                                                                                                                                                        |
|---------------------------------|-----------------------------------------------------------------------------------------------------------------------------------|-----|--------------------------------------------------------------------------------------------------------------------------------------------------------------------------------------------------------|
|                                 | INTERACTIVE SESSION ON "DATABASE CONCEPTS"                                                                                        | 242 | Mr. Tamradhvaj Dewangan, Team Head,<br>Mindtree Ltd, Bilaspur (CG), 8015866076                                                                                                                         |
|                                 | Special Lecture on "Flame Photometer and its application Skills"                                                                  | 96  | Dr Santosh K Sar Professor and Head<br>Department of Applied Chemistry B.I.T.<br>Durg (CG)                                                                                                             |
|                                 | Training Programme on Uses of Legal<br>Software                                                                                   | 47  | Mr. Ritesh Singh, Area Head Chhattisgarh,<br>Regent Computronics Pvt. LTD, Ahmedabad<br>Mo. No 8518993347                                                                                              |
|                                 | One Day ,Guest lecture on "<br>Curriculum"(online)                                                                                | 90  | Dr. Ritesh Mishra, Assistant Professor,<br>Pragati College Raipur, 9407706308                                                                                                                          |
|                                 | Guest lecture on Fundamental of GPS                                                                                               | 66  | Guest lecture on Fundamental of GPS,<br>Mr.Rahul Chakraborty ,Chairman,<br>integrated institute for advanced research<br>and information Kolkata (8961725804)                                          |
|                                 | Guest lecture on Animal behavior and integrated farming                                                                           | 89  | Shri Aman Kumar Toppo, Assistant<br>Professor, S.S.G.R.Govt. College, Mungeli,C.G.<br>7987496545                                                                                                       |
| Awareness of trends in          | One Day national symposia on Geospatial technology: Application of management of management Issues                                | 72  | One Day national symposia on Geospatial technology: Application of management of management Issues, Mr.Rahul Chakraorty, Integrated institute for advanced research and information Kolkata 8961725804 |
| technology                      | E-Guest Lecture on 'Post covid and<br>Relevance of Trending Technologies'                                                         | 40  | Dr. Alma Grace Tirkey Assistant Professor<br>Govt. College, Baloda (C.G.)                                                                                                                              |
|                                 | Guest Lecture on STAAD-PRO Software                                                                                               | 45  | Mr. Mahesh Tiwari, Director of CAD Center<br>Bilaspur (C.G.)                                                                                                                                           |
|                                 | One day international E-seminar on A changing paradigm on social science : Technology and Management                              | 34  | One day international E-seminar on A changing paradigm on social science: Technology and Management, Prof. P.sanjeev Kumar Dept of business technology Aarhas University Denmark 9926187824            |
|                                 | Guest Lecture on Disaster Management                                                                                              | 61  | Dr. A.K. Shrivas, 9098174759                                                                                                                                                                           |
|                                 | Invited talk on GIS and Remote Sensing<br>Technology for Village planning                                                         | 36  | Dr. Prasoon Soni, Assistant Professor, GGV<br>Bilaspur (C.G.)                                                                                                                                          |
|                                 | Expert talk on Cyber Crime                                                                                                        | 47  | Mr. SHUBHOJIT MAJUMDAR Advocate, High court, Bilaspur C.G.                                                                                                                                             |
|                                 | ICUN led IYPT 2019 India Program. The year 2019 is proclaimed by UN General Assembly as International Year of the Periodic Table. | 53  | UNESCO (IARC Centre for United Nations)<br>New York USA                                                                                                                                                |