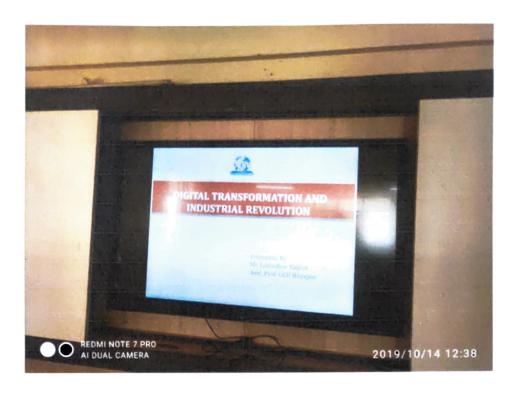

Later in opening Speech our respected Registrar Shri Gaurav Shukla Sir motivated students & thanked our guest for sparing his precious time for the students. This motivation was continued by the Dean of Science Dr. A. K. Shrivastava and HOD with his words of wisdom for the students. To continue further program, the speaker Prof(Dr.) G. K. Singh, started his session with the introduction of Applications of complex Analysis. Prof(Dr.) G. K. Singh, also motivate PG students for NET/SLET examinations and relate the weighted of complex Analysis in this exams. He taught each and every basic about the subject by taking relevant examples & tried to clear the concepts. He focuses on NET/SLET examinations syllabus based some MCQ's. He also cleared the doubts of students by taking real time examples.