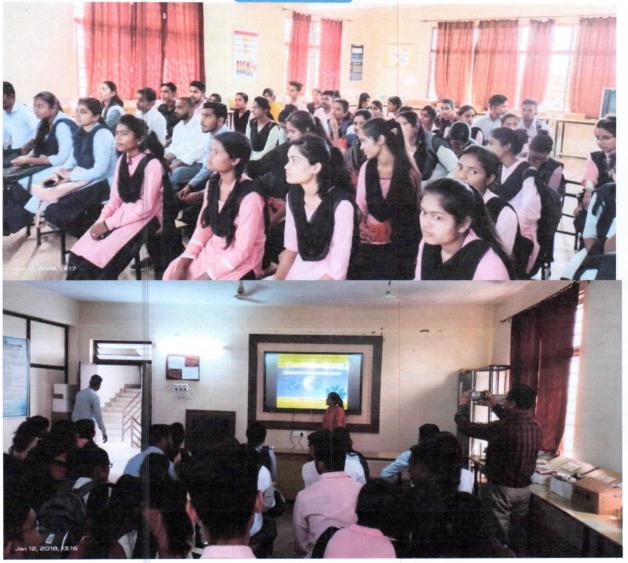

At the end of the session she answered all the quires of student and the end of the session vote thanks presented by Dr.Ritesh Mishra, HOD, Department of Education

Glimpses of the events:

Participants of the program"Understanding of Tribal Rights".

Resource Person Mrs. Reema Ganguly Presenting her Lecture during the program "Understanding of Tribal Rights".