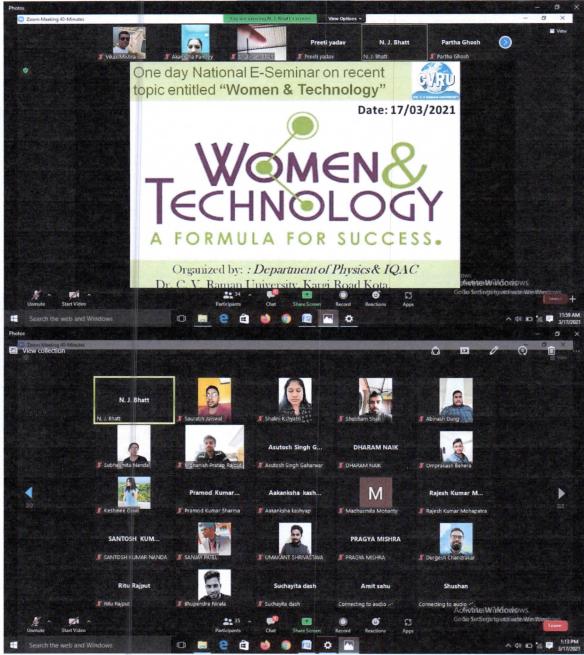

io-video clips of Kalpana Chawla. She said that Kalpana Chawla is the role model of Indian women because very few means she achieved the target and became India's pride. Before starting the programme scientist N. J. Bhatt showed virtual tour of the laboratory. There were 66 students present.

Hon'ble Vice Chancellor Dr. R. P. Dubey appreciated the type of ISRO- based activities. Dr. A. K. Shrivastava expressed about ISRO and young youths.

Besides these scientists N. J. Bhatt suggested through career counseling about ISRO based job.

Dr. M. Z. Khan, Dr. Ashutosh Pandey, Mr. Vikas Mishra, Mr. Umakant Shrivastava, Mr. D.V.K. Narasingham were present.

Dr. Amit Sharma gave vote of thanks.

This programme has been concluded via online mode. Very much Participants were present in Programme.





The List of students is given below:

| S.<br>No. | NAME              | PROGRAMME       | SEMESTER |
|-----------|-------------------|-----------------|----------|
| 1         | Babulu Behera     | M.Sc. (Physics) | III      |
| 2         | Baldev            | M.Sc. (Physics) | III      |
| 3         | Bharti Singh      | M.Sc. (Physics) | III      |
| 4         | Bhavana Vastrakar | M.Sc. (Physics) | III      |



|    | DR. C.                | ARAMAN UNIVERSITY |     |
|----|-----------------------|-------------------|-----|
| 5  | Akhilesh Singh Rajput | M.Sc. (Physics)   | III |
| 6  | Anjali Rathore        | M.Sc. (Physics)   | III |
| 7  | Anubhav Sahoo         | M.Sc. (Physics)   | III |
| 8  | Archana Jaiswal       | M.Sc. (Physics)   | III |
| 9  | Arpita Behera         | M.Sc.