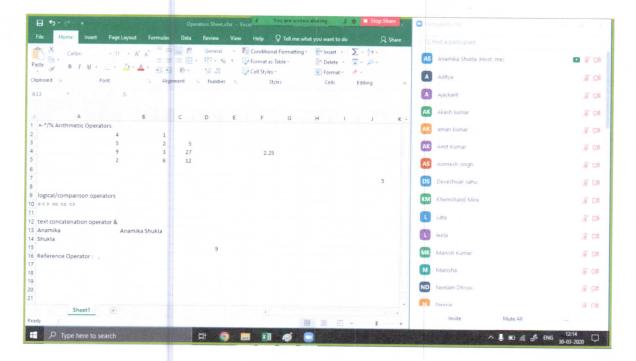

roduction of Prof. Anamika Shukla Sharma and also discussed the objectives and schedule of the program.

Prof. Anamika Shukla Sharma started her lecture by explaining use of spreadsheet software in Data Analysis in research and education. She differentiates MS-Excel and advance MS-Excel in detail. Prof. Sharma explained how data can be analyzed in different ways by using advance MS-Excel. She elaborates different functions and formula for analyzing collected data with suitable examples.

At the end of the program, participants asked many questions to the expert regarding Advance MS-Excel and all once was satisfied by specific answers. At the end, Mr. Rahul Pandey, Assistant Professor, IT & CS Department expressed gratitude to all the guest, expert mam and participants of the program.







This report has been varied by HOD of Department of IT & CS.

Department of Franct (SCS
DEPARTMENT UNIVERSITY
OR. C.V. RAMAN UNIVERSITY
OR. C.V. RAMAN UNIVERSITY
OR. C.V. RAMAN PREETS (Fr. 3C.)

#### **REPORT**

ON

#### **GUEST LECTURE**

ON

### PLANT BREEDING

DATE: 07/04/2020

Guest lecture focused on Plant breeding organized by Department of Life Science from Dr. C.V. Raman University held on 07 April 2020 at conference hall. The programme started at 12:00 noon, welcome address given by Dr. Amit Sharma Dept. of Botany with the Saraswati Vandana in virtual mode. The Guest Speaker was Dr. R. P. Sharma, Asst. Prof., Agrasen College, Bilha, Bilaspur (C.G.).

He delivered lecture on Plant breeding, it refers to the protection and management of reproduction of plants in new varieties, in