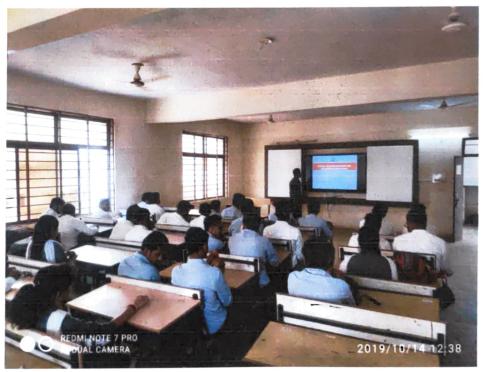

Later in opening Speech our respected Registrar Shri Gaurav Shukla Sir motivated students & thanked our guest for sparing his precious time for the students. This motivation was continued by the Dean of Science Dr. A. K. Shrivastava and HOD with his words of wisdom for the students. To continue further program, the speaker Prof(Dr.) G. K. Singh, started his session with the introduction of Applications of complex Analysis. Prof(Dr.) G. K. Singh, also motivate PG students for NET/SLET examinations and relate the weighted of complex Analysis in this exams. He taught each and every basic about the subject by taking relevant examples & tried to clear the concepts. He focuses on NET/SLET examinations syllabus based some MCQ's. He also cleared the doubts of students by taking real time examples.