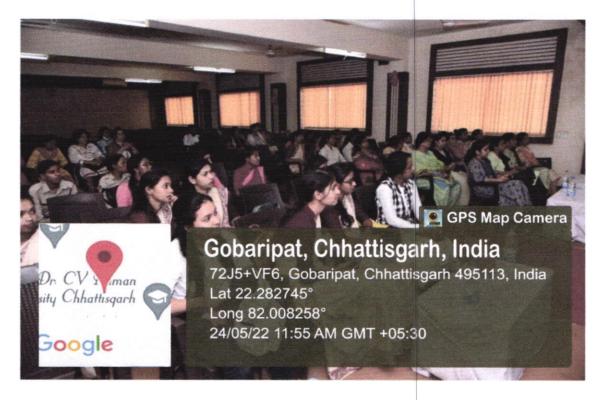

#### REPORT OF THE PROGRAM

The main aim of this program was to introduce the concept of "Understanding of Tribal Rights" to the student teachers and faculty members. The main objective of this guest lecture was to explain the key role and significance of Understanding of Tribal Rights" in Teacher Education

This Program was inaugurated by DeanDepartment of Education; Prof. Jayshankar Yadav,Dr. C.V.Raman,University, Bilaspur (C.G.) Mrs Reema Ganguly,UNICEF coordinator,Bilaspur Invites as an expert. The whole session was very interactive students actively participated as well as they asked and discussed so many key points related to **Tribal Rights**with expert. The main purpose of the lecture was to better trainee teachers for authentic teaching situations. Pre- service teachers should become familiarized with the application of **Understanding of Tribal Rights**theory in their training programs expert ma'am presented detailed aspects of tribal right sanddiscussed how the students of training colleges have become more prepared to face the challenges of diversity of student's tin school. She also explained how we construct a curriculum which shows the equalityTotal 79 participants were present in programe.

At the end of the session she answered all the quires of student and the end of the session vote thanks presented by Dr.Ritesh Mishra, HOD, Department of Education

Glimpses of the events:

Participants of the program"Understanding of Tribal Rights".