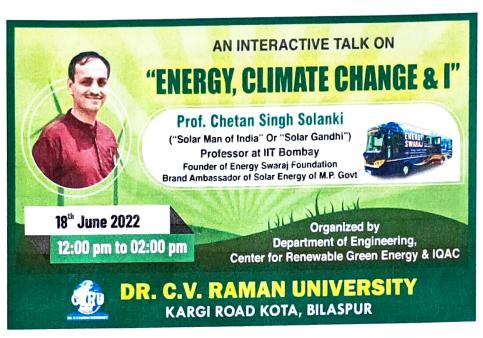

## <u>ON</u>

1) Name of The Event/Activity: An Interactive Talk on "Energy, Climate Change & I" using Solar Energy

2)Organized By: Department of Engineering, Center for Renewable Green Energy & IQAC

3) Date: 18/06/2022

10) Type/Nature & Level of the Event: Seminar

11) Details of Resource Persons/Keynote Speakers/Experts etc.: Dr. Chetan Singh Solanki, a professor from IIT Bombay, brand ambassador of Solar Energy for Govt. of MP, and Founder of the Energy Swaraj Foundation

12) Session-wise/stepwise/Day-wise description: 12:00 PM to 02:00 PM

## **Brief Description:**

An interactive talk session on "Energy, Climate Change & I" had been organized by the department of engineering, Ceter for renewable green energy and IQAC of Dr. C. V. Raman University, Bilaspur.