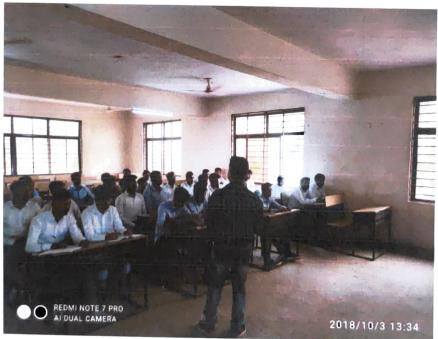

Figure 1: Mrs. Gita Athanere addressing to the programme

Respected keynote speaker gave her address on cyber fraud awareness for attendees, which was a lovely start. She underlined the need of maintaining good network manners in

Figure 2: Students attending awareness programme

shttps, to conduct online transactions or purchases, Careful social media sharing of the data, to fully understand the other person when conversing, updating antivirus software.