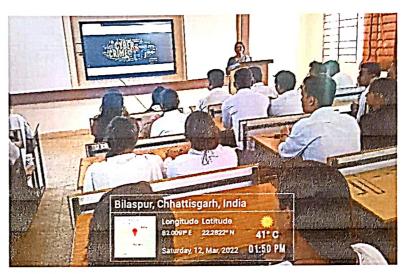

## One Day Awareness Programme on Cyber Fraud and Role of Law to Curb It Organized by: DEPARTMENT OF LAW and IQAC

Date: 12<sup>th</sup> March 2022 Time: 12:00 pm to 02:00 pm

#### **Detailed Report**

An awareness programme on Cyber Fraud and Role of Law to Curb It wasconducted on 12<sup>th</sup> March 2022. 53 participants have actively participated in the programme. Programme started with the brief introduction of invited keynote speakerMrs. Gita Athanere, Asst. professor, Motilal Nehru Law College, Khandwa (M.P.) by Dr. J. K. Patel (Head Department of Law) to all the participants. The resource person gave a brief introduction on the topic and detailed about the cyber fraud and associated laws.

Figure 2: Students attending awareness programme

shttps, to conduct online transactions or purchases, Careful social media sharing of the data, to fully understand the other person when conversing, updating antivirus software.