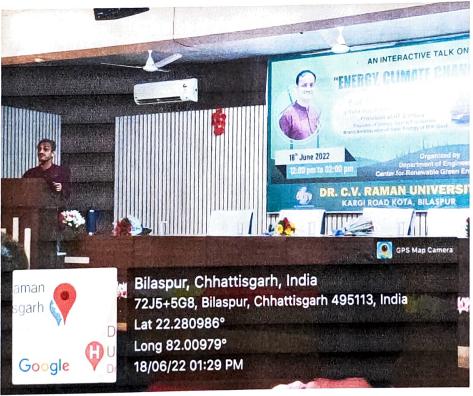

## **Brief Description:**

An interactive talk session on "Energy, Climate Change & I" had been organized by the department of engineering, Ceter for renewable green energy and IQAC of Dr. C. V. Raman University, Bilaspur.

produce more and consume more. **Dr. Chetan Singh Solanki** explained this contradiction is fueled mainly by fossil energy (80-85%), leading to another contradiction wherein increasing energy consumption is required to maintain economic growth, while rampant use of fossil energy is causing climate change.