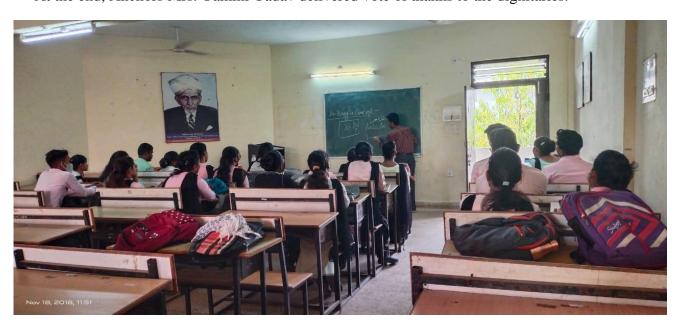

## **Brief Description:**

An interactive talk session on "Energy, Climate Change & I" had been organized by the department of engineering, Ceter for renewable green energy and IQAC of Dr. C. V. Raman University, Bilaspur.

Hon'ble Pro Vice Chancellor Dr. Jayati Mitra expressed their views on current scenario of climate change. Need to resolve it. Respected Registrar Mr. Gaurav Shukla expressed their views for student to take challenge as such to reduce energy consumption. Climate has changed as a result of use of fossil energy (coal, oil and gas) directly through electricity, LPG and petrol diesel, and indirectly by using products and infrastructure.