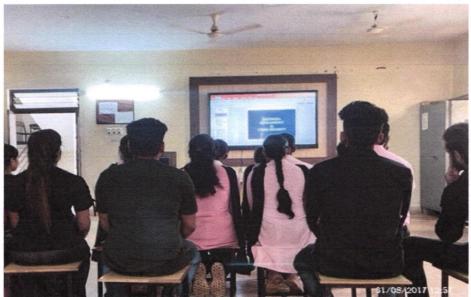

Figure 2: Students attending awareness programme

shttps, to conduct online transactions or purchases, Careful social media sharing of the data, to fully understand the other person when conversing, updating antivirus software.