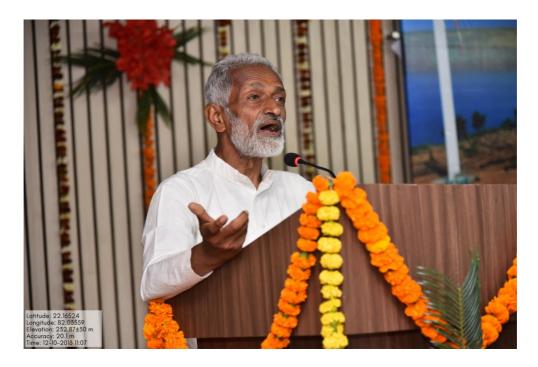

#### **Detailed Report**

An awareness programme on Cyber Fraud and Role of Law to Curb It wasconducted on 12<sup>th</sup> March 2022. 53 participants have actively participated in the programme. Programme started with the brief introduction of invited keynote speakerMrs. Gita Athanere, Asst. professor, Motilal Nehru Law College, Khandwa (M.P.) by Dr. J. K. Patel (Head Department of Law) to all the participants. The resource person gave a brief introduction on the topic and detailed about the cyber fraud and associated laws.

Figure 1: Mrs. Gita Athanere addressing to the programme

Respected keynote speaker gave her address on cyber fraud awareness for attendees, which was a lovely start. She underlined the need of maintaining good network manners in