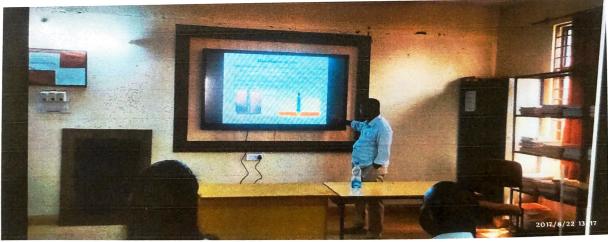

produce more and consume more. **Dr. Chetan Singh Solanki** explained this contradiction is fueled mainly by fossil energy (80-85%), leading to another contradiction wherein increasing energy consumption is required to maintain economic growth, while rampant use of fossil energy is causing climate change.

Climate change is threatening not only sustainable life but the sustainability of life on the planet. We have only 7-9 years left before we reach global warming of 1.5° C (IPCC report). Therefore "drastic" and "immediate" actions are required to mitigate climate change.

The solution lies in adopting Energy Swaraj or generating and consuming energy locally. Adopting Energy Swaraj will also help in skill development, livelihood creation, energy independence, local economy strengthening, and of course, climate change mitigation. To create a public movement and establish Energy Swaraj across, an 11 years long Energy Swaraj Yatra (2020-30) through a solar bus is undertaken by Prof. Chetan S. Solanki, IIT Bombay.