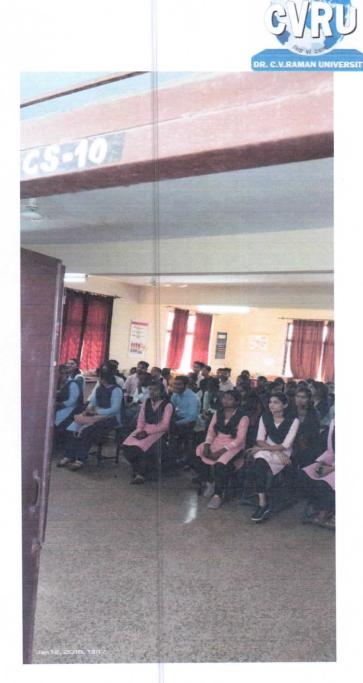

At the end of the session she answered all the quires of student and the end of the session vote thanks presented by Dr.Ritesh Mishra, HOD, Department of Education

Glimpses of the events:

Participants of the program"Understanding of Tribal Rights".

Resource Person Mrs. Reema Ganguly Presenting her Lecture during the program "Understanding of Tribal Rights".