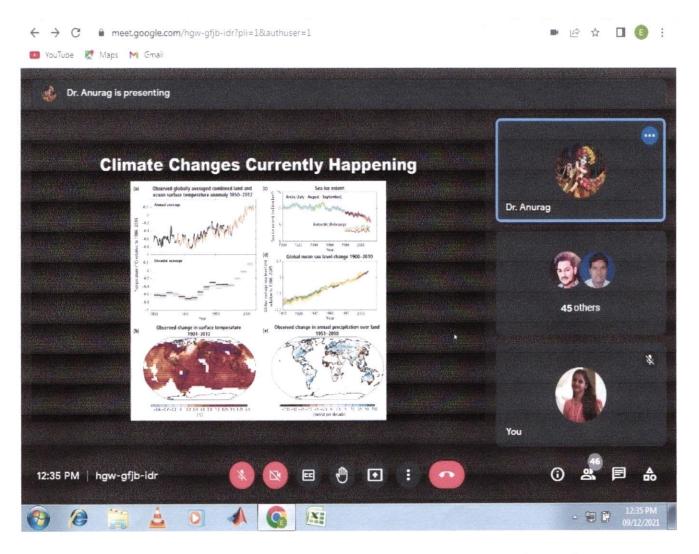

produce more and consume more. **Dr. Chetan Singh Solanki** explained this contradiction is fueled mainly by fossil energy (80-85%), leading to another contradiction wherein increasing energy consumption is required to maintain economic growth, while rampant use of fossil energy is causing climate change.

Climate change is threatening not only sustainable life but the sustainability of life on the planet. We have only 7-9 years left before we reach global warming of 1.5° C (IPCC report). Therefore "drastic" and "immediate" actions are required to mitigate climate change.

The solution lies in adopting Energy Swaraj or generating and consuming energy locally. Adopting Energy Swaraj will also help in skill development, livelihood creation, energy independence, local economy strengthening, and of course, climate change mitigation. To create a public movement and establish Energy Swaraj across, an 11 years long Energy Swaraj Yatra (2020-30) through a solar bus is undertaken by Prof. Chetan S. Solanki, IIT Bombay.

Hon'ble Pro Vice Chancellor Dr. Jayati Mitra expressed their views on current scenario of climate change. Need to resolve it. Respected Registrar Mr. Gaurav Shukla expressed their views for student to take challenge as such to reduce energy consumption. Climate has changed as a result of use of fossil energy (coal, oil and gas) directly through electricity, LPG and petrol diesel, and indirectly by using products and infrastructure.