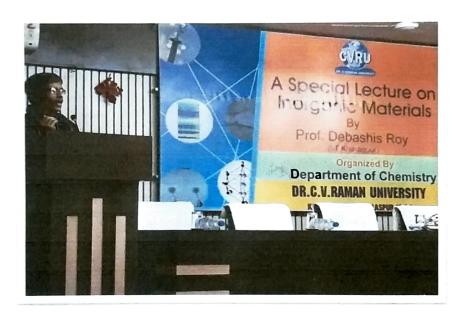

The speaker explains the Basics of indigenous technical knowledge in agriculture. Indigenous Technical Knowledge (ITK)) is specifically concerned with actual application of the thinking of the local people in various operations of agriculture and allied areas and discussed in detail Indigenous Technical Knowledge Applications like Medicinal Plant, Remote Sensing. Mushroom Production, Organic Farming, Traditional Agriculture Equipment etc. The lecture also discussed about the possibilities and reach abilities of research and development in Indigenous technology field, opportunities in core technical areas with authenticated explanations.