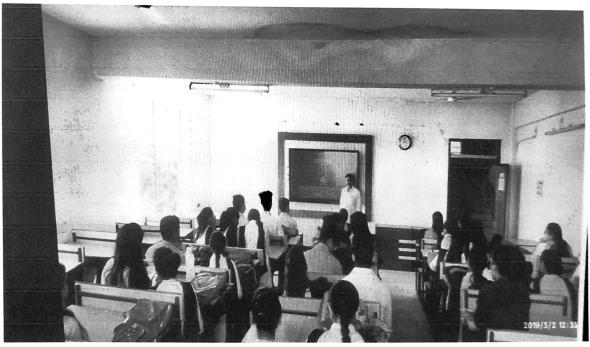

#### **Detailed Report**

An awareness programme on Cyber Fraud and Role of Law to Curb It wasconducted on 12<sup>th</sup> March 2022. 53 participants have actively participated in the programme. Programme started with the brief introduction of invited keynote speakerMrs. Gita Athanere, Asst. professor, Motilal Nehru Law College, Khandwa (M.P.) by Dr. J. K. Patel (Head Department of Law) to all the participants. The resource person gave a brief introduction on the topic and detailed about the cyber fraud and associated laws.

Figure 2: Students attending awareness programme

shttps, to conduct online transactions or purchases, Careful social media sharing of the data, to fully understand the other person when conversing, updating antivirus software.