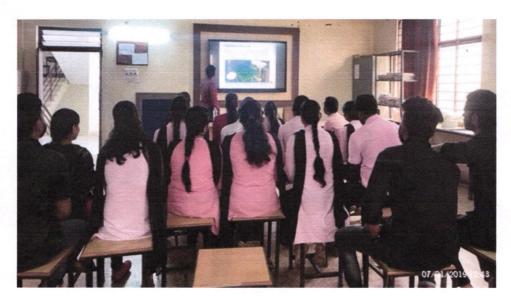

## One Day Awareness Programme on Cyber Fraud and Role of Law to Curb It Organized by: DEPARTMENT OF LAW and IQAC

Date: 12<sup>th</sup> March 2022 Time: 12:00 pm to 02:00 pm

Figure 2: Students attending awareness programme

shttps, to conduct online transactions or purchases, Careful social media sharing of the data, to fully understand the other person when conversing, updating antivirus software.

She spoke on a few incidents involving the effects of social media as well as the availability of legal action for cybercrimes. The programme finished with a wealth of knowledge and a vision of safety and security in the online world.