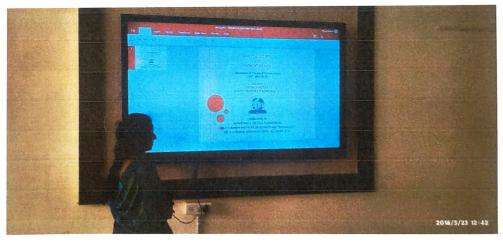

Figure 1: Mrs. Gita Athanere addressing to the programme

Respected keynote speaker gave her address on cyber fraud awareness for attendees, which was a lovely start. She underlined the need of maintaining good network manners in

Figure 2: Students attending awareness programme

shttps, to conduct online transactions or purchases, Careful social media sharing of the data, to fully understand the other person when conversing, updating antivirus software.