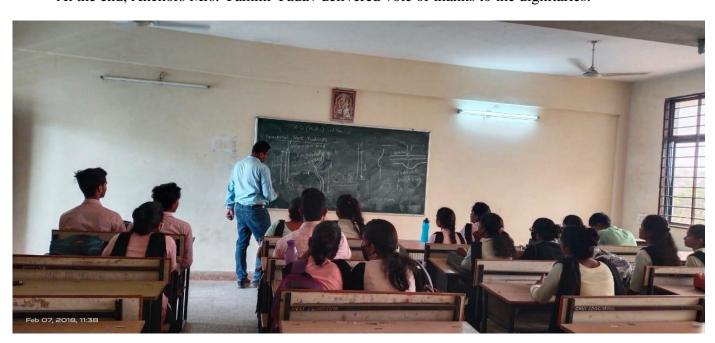

10) Type/Nature & Level of the Event: Seminar

11) Details of Resource Persons/Keynote Speakers/Experts etc.: Dr. Chetan Singh Solanki, a professor from IIT Bombay, brand ambassador of Solar Energy for Govt. of MP, and Founder of the Energy Swaraj Foundation

12) Session-wise/stepwise/Day-wise description: 12:00 PM to 02:00 PM

## **Brief Description:**

An interactive talk session on "Energy, Climate Change & I" had been organized by the department of engineering, Ceter for renewable green energy and IQAC of Dr. C. V. Raman University, Bilaspur.