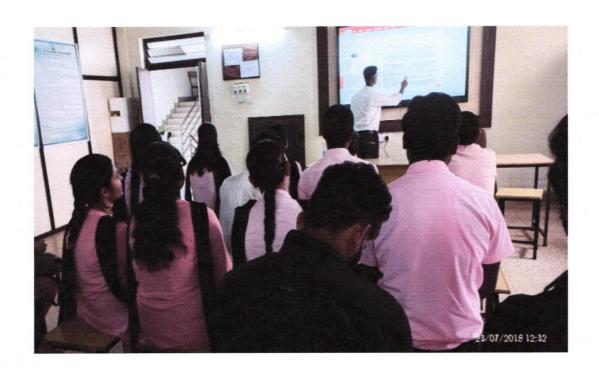

#### **Detailed Report**

An awareness programme on Cyber Fraud and Role of Law to Curb It wasconducted on 12<sup>th</sup> March 2022. 53 participants have actively participated in the programme. Programme started with the brief introduction of invited keynote speakerMrs. Gita Athanere, Asst. professor, Motilal Nehru Law College, Khandwa (M.P.) by Dr. J. K. Patel (Head Department of Law) to all the participants. The resource person gave a brief introduction on the topic and detailed about the cyber fraud and associated laws.

Figure 1: Mrs. Gita Athanere addressing to the programme

Respected keynote speaker gave her address on cyber fraud awareness for attendees, which was a lovely start. She underlined the need of maintaining good network manners in