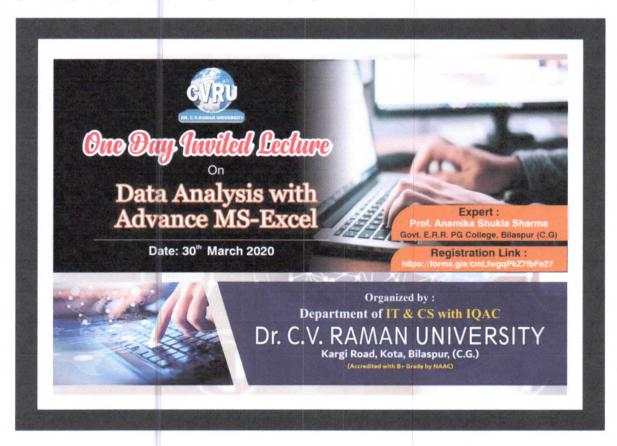

introduction of Prof. Anamika Shukla Sharma and also discussed the objectives and schedule of the program.

Prof. Anamika Shukla Sharma started her lecture by explaining use of spreadsheet software in Data Analysis in research and education. She differentiates MS-Excel and advance MS-Excel in detail. Prof. Sharma explained how data can be analyzed in different ways by using advance MS-Excel. She elaborates different functions and formula for analyzing collected data with suitable examples.

At the end of the program, participants asked many questions to the expert regarding Advance MS-Excel and all once was satisfied by specific answers. At the end, Mr. Rahul Pandey, Assistant Professor, IT & CS Department expressed gratitude to all the guest, expert mam and participants of the program.







This report has been varied by HOD of Department of IT & CS.

Department of Franct (SCS
DEPARTMENT UNIVERSITY
OR. C.V. RAMAN UNIVERSITY
OR. C.V. RAMAN UNIVERSITY
OR. C.V. RAMAN PREETS (Fr. 3C.)

#### **REPORT**

ON

#### **GUEST LECTURE**

ON

### PLANT BREEDING

DATE: 07/04/2020

Guest lecture focused on Plant breeding organized by Department of Life Science from Dr. C.V. Raman University held on 07 April 2020 at conference hall. The programme started at 12:00 noon, welcome address given by Dr. Amit Sharma Dept. of Botany with the Saraswati Vandana in virtual mode. The Guest Speaker was Dr. R. P. Sharma, Asst. Prof., Agrasen College, Bilha, Bilaspur (C.G.).

He delivered lecture on Plant breeding, it refers to the protection and management of reproduction of plants in new varieties,