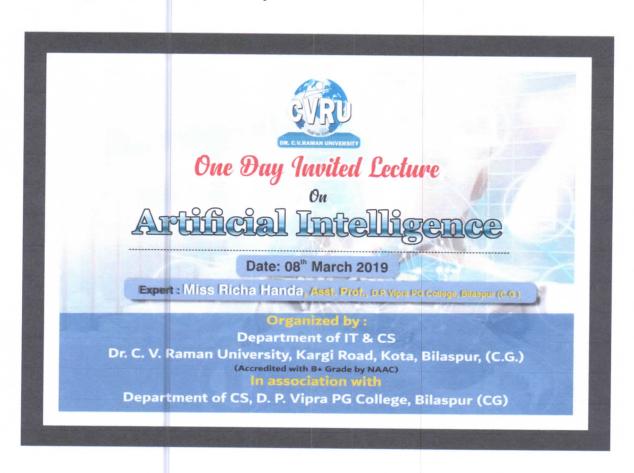

To know about the role of analytical method at various product development stages and problems faced in development of method and various steps involved in Analytical Quality by design, importance of risk identification and analytical target profile.

Our Guest Speaker Dr. Sandeep Sonkar Associate professor From Rungta college of pharmacy Bhilai (C.G) Wellcome by Prof. (Dr) Saket Singh Chandel, The Chief Guest addressed the participants with his valuable speech and enumerated about "The Pharmacy Profession". The Session was revoked by Dr Sandeep Sonkar sir "QBD in analytical method development" aspects in pharmaceutical formulations. All the delegates actively participated in interactions and raised various points which were clarified by the speaker. The Organizing Secretary Mr. Aayush Vaishnaw has reported about full day events and expressed gratitude to all the resource persons, delegates, members of various committees and management of Dr. C.V. Raman institute of Pharmacy. How QbD concept can be applied in analytical method development and critical