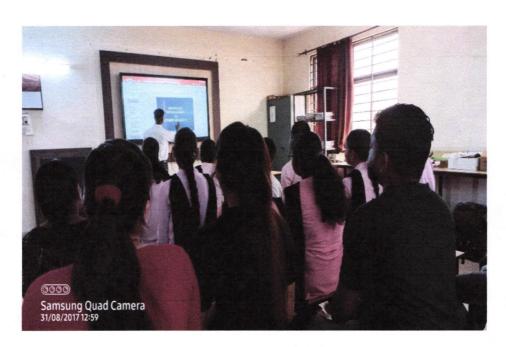

#### **Detailed Report**

An awareness programme on Cyber Fraud and Role of Law to Curb It wasconducted on 12<sup>th</sup> March 2022. 53 participants have actively participated in the programme. Programme started with the brief introduction of invited keynote speakerMrs. Gita Athanere, Asst. professor, Motilal Nehru Law College, Khandwa (M.P.) by Dr. J. K. Patel (Head Department of Law) to all the participants. The resource person gave a brief introduction on the topic and detailed about the cyber fraud and associated laws.

Figure 1: Mrs. Gita Athanere addressing to the programme

Respected keynote speaker gave her address on cyber fraud awareness for attendees, which was a lovely start. She underlined the need of maintaining good network manners in