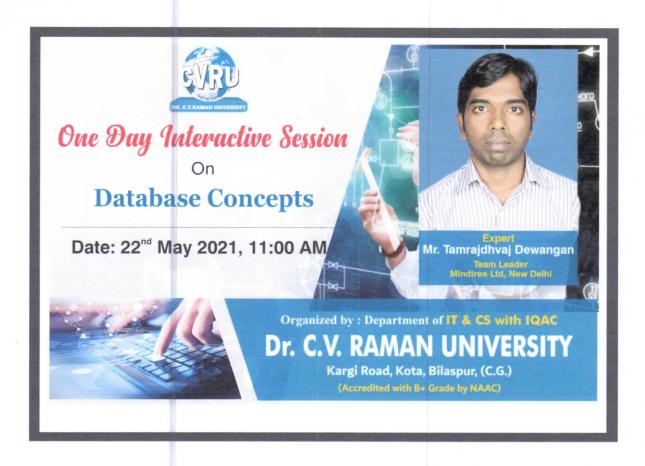

store the data and its drawbacks before the database system. The concept of database system came into existence only due to the limitations of the file system. He explained various database models for database design and also discussed their merits and demerits. He told that the relational model is most popular and powerful database model in present era. He mentioned some RDBMS models. He also describes various SQL commands used for database management of with suitable examples.

At the end of the session many questions were asked by the participants to the expert regarding database management. The expert sir was also satisfied by answering the questions. In the end, Mr. Suraj Prasad Keshari, Assistant Professor (IT Department) expressed gratitude to all the participants of the session.







Page 3 of 4



This report has been verified by HOD of the department.

Department of IF and CS OF CV. RAMAN UNIVERSITY OF CV. RAMAN UNIVERSITY KOTA BILASPUR (C.G.)

Page 4 of 4



## Special Lecture on on Flame photometer and its analytical Skills

#### Organized By

Department of Chemistry and IQAC

On

10-06-2021

## Report of the Event

Department of chemistry and IQAC organized the online Special Lecture on flame photometer and its Analytical Skills on 10-06-2021. In inaugural session Dr Jayati Chatterjee Mitra welcomed resource person. A photoelectric flame photometer is a device used in inorganic chemical analysis to determine the concentration of certain metal ions, among them sodium, potassium, lithium, and calcium. Group 1 and Group 2 metals known for quite sensitive to Fla