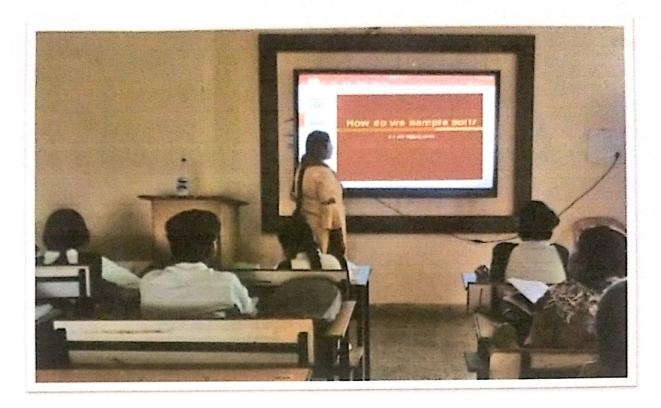

10) Type/Nature & Level of the Event: Seminar

11) Details of Resource Persons/Keynote Speakers/Experts etc.: Dr. Chetan Singh Solanki, a professor from IIT Bombay, brand ambassador of Solar Energy for Govt. of MP, and Founder of the Energy Swaraj Foundation

## **Brief Description:**

An interactive talk session on "Energy, Climate Change & I" had been organized by the department of engineering, Ceter for renewable green energy and IQAC of Dr. C. V. Raman University, Bilaspur.

produce more and consume more. **Dr. Chetan Singh Solanki** explained this contradiction is fueled mainly by fossil energy (80-85%), leading to another contradiction wherein increasing energy consumption is required to maintain economic growth, while rampant use of fossil energy is causing climate change.