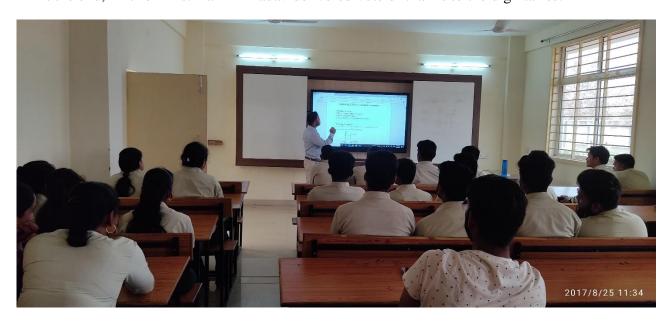

produce more and consume more. **Dr. Chetan Singh Solanki** explained this contradiction is fueled mainly by fossil energy (80-85%), leading to another contradiction wherein increasing energy consumption is required to maintain economic growth, while rampant use of fossil energy is causing climate change.

Climate change is threatening not only sustainable life but the sustainability of life on the planet. We have only 7-9 years left before we reach global warming of 1.5° C (IPCC report). Therefore "drastic" and "immediate" actions are required to mitigate climate change.

The solution lies in adopting Energy Swaraj or generating and consuming energy locally. Adopting Energy Swaraj will also help in skill development, livelihood creation, energy independence, local economy strengthening, and of course, climate change mitigation. To create a public movement and establish Energy Swaraj across, an 11 years long Energy Swaraj Yatra (2020-30) through a solar bus is undertaken by Prof. Chetan S. Solanki, IIT Bombay.