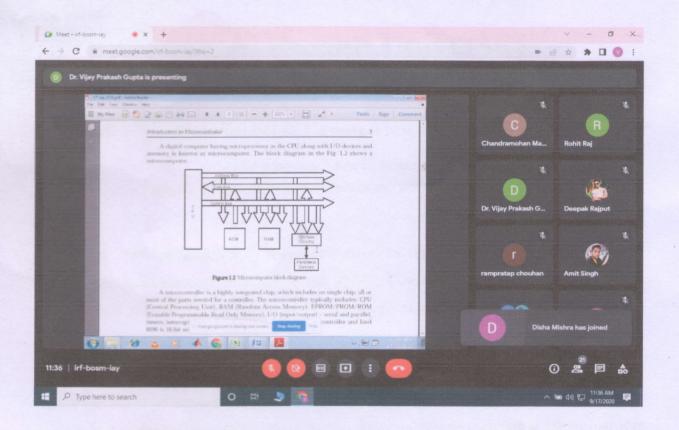

was conducted by Department of Engineering and IQAC, Venue Dr. C.V Raman University, kargi road kota Bilaspur. Dated 17th September 2020 on google meet platform.

The resource person was Dr. Vijay Prakash Gupta, Shree Rawatpura Sarkar University, Raipur. Forty Five students of the final year EE branch participated in the Seminar and enriched their knowledge and skill in "Application of Microcontrollers in the World of Electricals". He also discussed that how do microcontrollers work, the elements of a microcontroller, Microcontroller features, Types of microcontrollers and Microcontroller applications.

Dr. Vijay Prakash Gupta congratulated the students for enrolling in the Seminar in large numbers. The vote of thanks which was given by Mrs. Durga Sharma, HOD of EE. .

Participants -45





Blour

Principal
Dr. C.V.Raman Institute
of Science & Technology
Kota, Bilaspur (C.G.)

# Dr. C. V. Raman Institute of Science and Technology

Kargi Road Kota Bilaspur

Department of Engineering

One Day Interactive session on

"Communicating Ideas Through Storytelling & Design"

#### List of Students participated

Date:17/09/2020

| S.NO. | NAME OF STUDENTS      |
|-------|-----------------------|
| 1     | Praveen Kumar Yadav   |
| 2     | Roosha Suryawanshi    |
| 3     | Raj Roshan            |
| 4     | Deepak Chauhan        |
| 5     | Pushpanjali           |
| 6     | Navin Kumar Sahu      |
| 7     | Abhishek Gaurha       |
| 8     | Siddharth Singh       |
| 9     | Anuj kumar Chaurasiya |
| 10    | Bhola Ram             |
| 11    | Rajveer Singh         |
| 12    | Sakshi