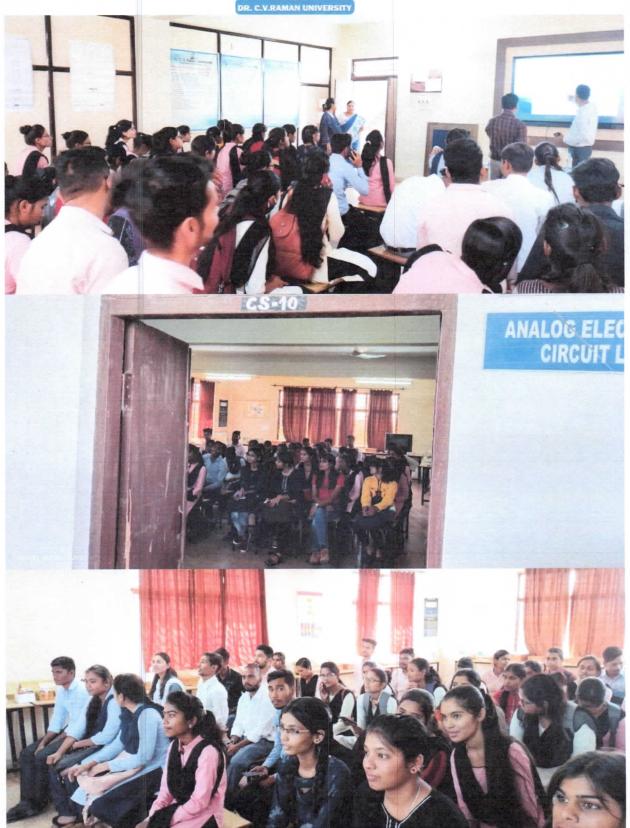

## <u>ON</u>

1) Name of The Event/Activity: An Interactive Talk on "Energy, Climate Change & I" using Solar Energy

2)Organized By: Department of Engineering, Center for Renewable Green Energy & IQAC

3) Date: 18/06/2022

## **Brief Description:**

An interactive talk session on "Energy, Climate Change & I" had been organized by the department of engineering, Ceter for renewable green energy and IQAC of Dr. C. V. Raman University, Bilaspur.

produce more and consume more. **Dr. Chetan Singh Solanki** explained this contradiction is fueled mainly by fossil energy (80-85%), leading to another contradiction wherein increasing energy consumption is required to maintain economic growth, while rampant use of fossil energy is causing climate change.

Hon'ble Pro Vice Chancellor Dr. Jayati Mitra expressed their views on current scenario of climate change. Need to resolve it. Respected Registrar Mr. Gaurav Shukla expressed their views for student to take challenge as such to reduce energy consumption. Climate has changed as a result of use of fossil energy (coal, oil and gas) directly through electricity, LPG and petrol diesel, and indirectly by using products and infrastructure.