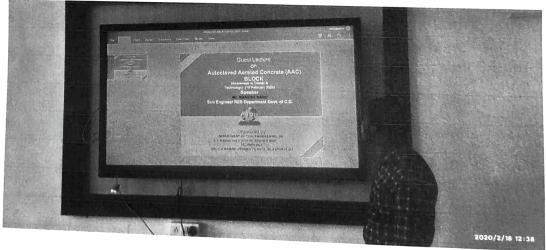

ld be reused with a content of up to 25% to replace the natural sand in AAC fabrication.

The main properties of products such as compressive strength, bulk volume density, and drying shrinkage meet the technical requirements of ASTM C1693. The main properties of products such as compressive strength, bulk volume density, and drying shrinkage meet the technical requirements of ASTM C1693. The maximum ratio to make use of AAC waste bricks to replace crushed sand in autoclaved aerated concrete is 25%, but the actual rate at factories is 5%.

In this event more than 55 students, faculty and staff members were present. The event was concluded by vote of thanks which was given by the Dr. A.S. Majumdar, Head of civil engineering branch, DR.C.V. Raman University Kargi Road Kota Bilaspur(C.G.)





Department of Civil Engineering

DR. C.V. Raman Listitute of Science and Technology a Blasbur(C.G.)

Science & Technology Kota, Bilaspur (C.G.)

## DR.C.V.RAMAN INSTITUTE OF SCIENCE & TECHNOLOGY

# Kargi Road Kota Bilaspur (C.G.) Guset Lecture on Aautoclaved Aerated Concrete (AAC) Date of Guset Lecture -18 February 2020 LIST OS STUDENTS

| S.NO. | ROLL NO.    | ENROLLMENT NO. | NAME OF STUDENTS     |
|-------|-------------|----------------|----------------------|
| 1     | 1101900024  | CV1101905420   | BHUPESH JAISWAL      |
| 2     | 1101900025  | CV1101905421   | NARAYANI             |
| 3     | 1101900026  | CV1101905649   | ROOP LAL JAGDE       |
| 4     | 1101900029  | CV1101906044   | POOJAN KASHYAP       |
| 5     | 1101900030  | CV1101906091   | AYUSH SHARMA         |
| 6     |