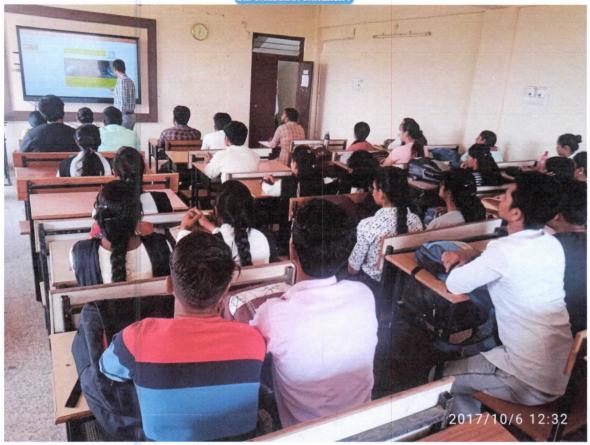

10) Type/Nature & Level of the Event: Seminar

11) Details of Resource Persons/Keynote Speakers/Experts etc.: Dr. Chetan Singh Solanki, a professor from IIT Bombay, brand ambassador of Solar Energy for Govt. of MP, and Founder of the Energy Swaraj Foundation

## **Brief Description:**

An interactive talk session on "Energy, Climate Change & I" had been organized by the department of engineering, Ceter for renewable green energy and IQAC of Dr. C. V. Raman University, Bilaspur.

At the end of the session she answered all the quires of student and the end of the session vote thanks presented by Dr.Ritesh Mishra, HOD, Department of Education

Glimpses of the events:

Participants of the program"Understanding of Tribal Rights".