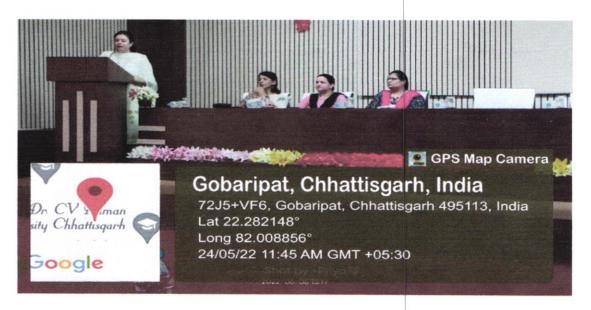

This Program was inaugurated by DeanDepartment of Education; Prof. Jayshankar Yadav,Dr. C.V.Raman,University, Bilaspur (C.G.) Mrs Reema Ganguly,UNICEF coordinator,Bilaspur Invites as an expert. The whole session was very interactive students actively participated as well as they asked and discussed so many key points related to **Tribal Rights**with expert. The main purpose of the lecture was to better trainee teachers for authentic teaching situations. Pre- service teachers should become familiarized with the application of **Understanding of Tribal Rights**theory in their training programs expert ma'am presented detailed aspects of tribal right sanddiscussed how the students of training colleges have become more prepared to face the challenges of diversity of student's tin school. She also explained how we construct a curriculum which shows the equalityTotal 79 participants were present in programe.

Resource Person Mrs. Reema Ganguly Presenting her Lecture during the program "Understanding of Tribal Rights".