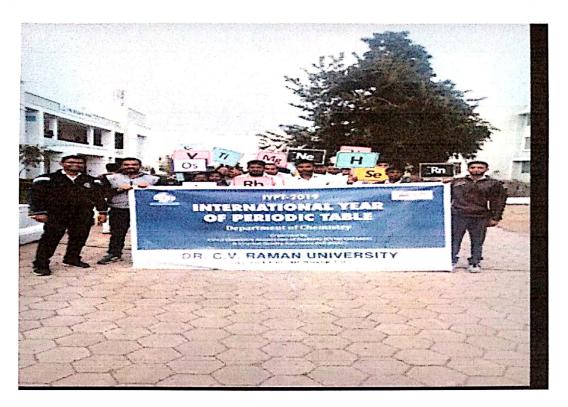

# DR. C. V. RAMAN UNIVERSITY KARGI ROAD KOTA BILASPUR (C.G.)

| KARGI ROAD KOTA BILASPUR (C.G.) |                                                                                                                                   |     |                                                                                                                                                                                                        |
|---------------------------------|-----------------------------------------------------------------------------------------------------------------------------------|-----|--------------------------------------------------------------------------------------------------------------------------------------------------------------------------------------------------------|
|                                 | INTERACTIVE SESSION ON "DATABASE CONCEPTS"                                                                                        | 242 | Mr. Tamradhvaj Dewangan, Team Head,<br>Mindtree Ltd, Bilaspur (CG), 8015866076                                                                                                                         |
|                                 | Special Lecture on "Flame Photometer and its application Skills"                                                                  | 96  | Dr Santosh K Sar Professor and Head<br>Department of Applied Chemistry B.I.T.<br>Durg (CG)                                                                                                             |
|                                 | Training Programme on Uses of Legal<br>Software                                                                                   | 47  | Mr. Ritesh Singh, Area Head Chhattisgarh,<br>Regent Computronics Pvt. LTD, Ahmedabad<br>Mo. No 8518993347                                                                                              |
|                                 | One Day ,Guest lecture on "<br>Curriculum"(online)                                                                                | 90  | Dr. Ritesh Mishra, Assistant Professor,<br>Pragati College Raipur, 9407706308                                                                                                                          |
|                                 | Guest lecture on Fundamental of GPS                                                                                               | 66  | Guest lecture on Fundamental of GPS,<br>Mr.Rahul Chakraborty ,Chairman,<br>integrated institute for advanced research<br>and information Kolkata (8961725804)                                          |
|                                 | Guest lecture on Animal behavior and integrated farming                                                                           | 89  | Shri Aman Kumar Toppo, Assistant<br>Professor, S.S.G.R.Govt. College, Mungeli,C.G.<br>7987496545                                                                                                       |
| Awareness of trends in          | One Day national symposia on Geospatial technology: Application of management of management Issues                                | 72  | One Day national symposia on Geospatial technology: Application of management of management Issues, Mr.Rahul Chakraorty, Integrated institute for advanced research and information Kolkata 8961725804 |
| technology                      | E-Guest Lecture on 'Post covid and<br>Relevance of Trending Technologies'                                                         | 40  | Dr. Alma Grace Tirkey Assistant Professor<br>Govt. College, Baloda (C.G.)                                                                                                                              |
|                                 | Guest Lecture on STAAD-PRO Software                                                                                               | 45  | Mr. Mahesh Tiwari, Director of CAD Center<br>Bilaspur (C.G.)                                                                                                                                           |
|                                 | One day international E-seminar on A changing paradigm on social science : Technology and Management                              | 34  | One day international E-seminar on A changing paradigm on social science: Technology and Management, Prof. P.sanjeev Kumar Dept of business technology Aarhas University Denmark 9926187824            |
|                                 | Guest Lecture on Disaster Management                                                                                              | 61  | Dr. A.K. Shrivas, 9098174759                                                                                                                                                                           |
|                                 | Invited talk on GIS and Remote Sensing<br>Technology for Village planning                                                         | 36  | Dr. Prasoon Soni, Assistant Professor, GGV<br>Bilaspur (C.G.)                                                                                                                                          |
|                                 | Expert talk on Cyber Crime                                                                                                        | 47  | Mr. SHUBHOJIT MAJUMDAR Advocate, High court, Bilaspur C.G.                                                                                                                                             |
|                                 | ICUN led IYPT 2019 India Program. The year 2019 is proclaimed by UN General Assembly as International Year of the Periodic Table. | 53  | UNESCO (IARC Centre for United Nations)<br>New York USA                                                                                                                                                |