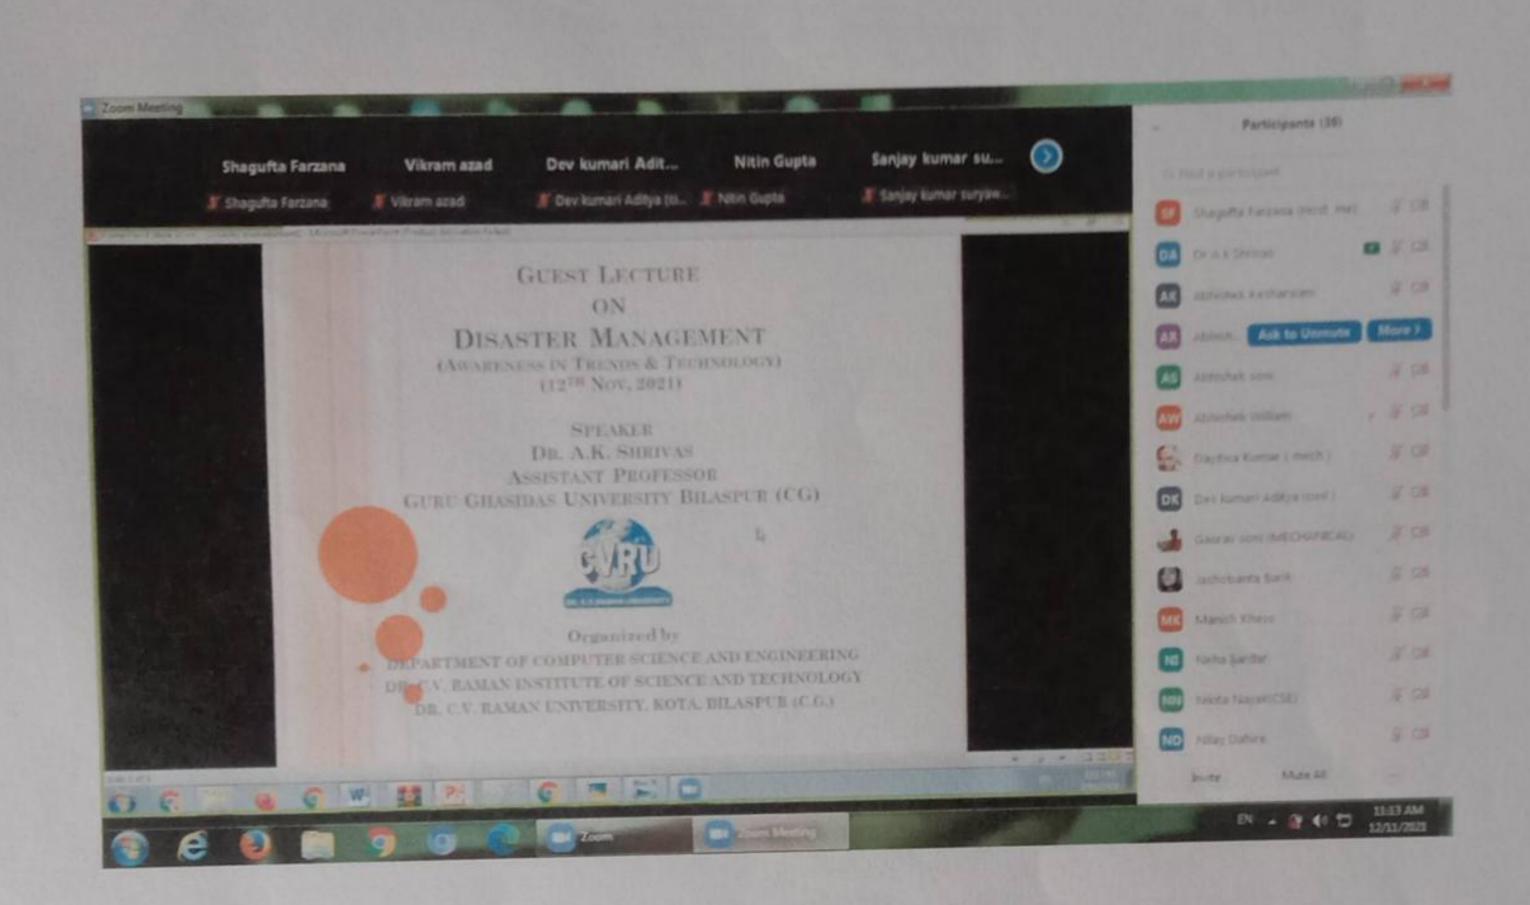

# DR. C. V. RAMAN UNIVERSITY KARGI ROAD KOTA BILASPUR (C.G.)

| KARGI ROAD KOTA BILASPUR (C.G.) |                                                                                                                                   |     |                                                                                                                                                                                                        |
|---------------------------------|-----------------------------------------------------------------------------------------------------------------------------------|-----|--------------------------------------------------------------------------------------------------------------------------------------------------------------------------------------------------------|
|                                 | INTERACTIVE SESSION ON "DATABASE CONCEPTS"                                                                                        | 242 | Mr. Tamradhvaj Dewangan, Team Head,<br>Mindtree Ltd, Bilaspur (CG), 8015866076                                                                                                                         |
|                                 | Special Lecture on "Flame Photometer and its application Skills"                                                                  | 96  | Dr Santosh K Sar Professor and Head<br>Department of Applied Chemistry B.I.T.<br>Durg (CG)                                                                                                             |
|                                 | Training Programme on Uses of Legal<br>Software                                                                                   | 47  | Mr. Ritesh Singh, Area Head Chhattisgarh,<br>Regent Computronics Pvt. LTD, Ahmedabad<br>Mo. No 8518993347                                                                                              |
|                                 | One Day ,Guest lecture on "<br>Curriculum"(online)                                                                                | 90  | Dr. Ritesh Mishra, Assistant Professor,<br>Pragati College Raipur, 9407706308                                                                                                                          |
|                                 | Guest lecture on Fundamental of GPS                                                                                               | 66  | Guest lecture on Fundamental of GPS,<br>Mr.Rahul Chakraborty ,Chairman,<br>integrated institute for advanced research<br>and information Kolkata (8961725804)                                          |
|                                 | Guest lecture on Animal behavior and integrated farming                                                                           | 89  | Shri Aman Kumar Toppo, Assistant<br>Professor, S.S.G.R.Govt. College, Mungeli,C.G.<br>7987496545                                                                                                       |
| Awareness of trends in          | One Day national symposia on Geospatial technology: Application of management of management Issues                                | 72  | One Day national symposia on Geospatial technology: Application of management of management Issues, Mr.Rahul Chakraorty, Integrated institute for advanced research and information Kolkata 8961725804 |
| technology                      | E-Guest Lecture on 'Post covid and<br>Relevance of Trending Technologies'                                                         | 40  | Dr. Alma Grace Tirkey Assistant Professor<br>Govt. College, Baloda (C.G.)                                                                                                                              |
|                                 | Guest Lecture on STAAD-PRO Software                                                                                               | 45  | Mr. Mahesh Tiwari, Director of CAD Center<br>Bilaspur (C.G.)                                                                                                                                           |
|                                 | One day international E-seminar on A changing paradigm on social science : Technology and Management                              | 34  | One day international E-seminar on A changing paradigm on social science: Technology and Management, Prof. P.sanjeev Kumar Dept of business technology Aarhas University Denmark 9926187824            |
|                                 | Guest Lecture on Disaster Management                                                                                              | 61  | Dr. A.K. Shrivas, 9098174759                                                                                                                                                                           |
|                                 | Invited talk on GIS and Remote Sensing<br>Technology for Village planning                                                         | 36  | Dr. Prasoon Soni, Assistant Professor, GGV<br>Bilaspur (C.G.)                                                                                                                                          |
|                                 | Expert talk on Cyber Crime                                                                                                        | 47  | Mr. SHUBHOJIT MAJUMDAR Advocate, High court, Bilaspur C.G.                                                                                                                                             |
|                                 | ICUN led IYPT 2019 India Program. The year 2019 is proclaimed by UN General Assembly as International Year of the Periodic Table. | 53  | UNESCO (IARC Centre for United Nations)<br>New York USA                                                                                                                                                |