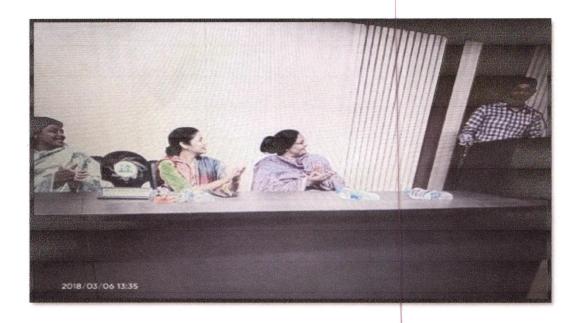

Hon'ble Pro Vice Chancellor Dr. Jayati Mitra expressed their views on current scenario of climate change. Need to resolve it. Respected Registrar Mr. Gaurav Shukla expressed their views for student to take challenge as such to reduce energy consumption. Climate has changed as a result of use of fossil energy (coal, oil and gas) directly through electricity, LPG and petrol diesel, and indirectly by using products and infrastructure.

### सबसे पहले हमें अपने आप को बदलना होगा: डॉ. चटर्जी

सम कुलर्पत डॉ. जयित चटर्जी ने कहा कि एनर्जी, क्लाइमेट चेंज और मैं, इन शब्दों के बोच में बहुत स्पेस है। इस स्पेस को हम सभी जागरूकता के माष्यम से ही दूर कर सकते हैं। इंजीनियरिंग के प्राचार्य डॉ. एमके तिबारी एवं डॉ. नीतिन शुक्ता सहित विवि के प्राच्यापक अधिकारी, छात्र उपस्थित थे। आयोजन इंजीनियरिंग विभाग, सेंटर फॉर रिनिब्यूएबल ग्रीन एनर्जी एवं आईक्यूएसी द्वारा आयोजित किया गया था।

## सौर ऊर्जा के क्षेत्र में विवि करेगा काम: गौरव

कुलसचिव गौरव शुक्ता ने कहा कि प्रो. चेतन सोलंकी 11 साल की यात्रा में लोगों को जागरूक करने निकरते हैं। यह बहुत ही अद्भुत और साहस का कार्य है। उन्होंने कहा कि विश्वविद्यालय सौर कजों के क्षेत्र में कार्य करेगा और लगातार जागरूकता की चैन बनाएगा। सबसे पहली जिम्मेदारी विश्वविद्यालयों और शिक्षण संस्थानों की होती है। इस विश्वविद्यालय की जिम्मेदारी को हम पूरी निष्ठा और ईमानदारी से निभाएंगे।