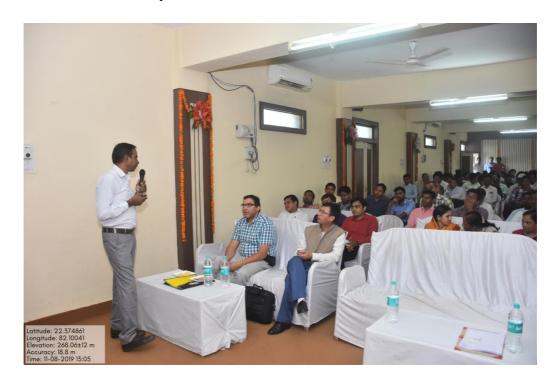

10) Type/Nature & Level of the Event: Seminar

11) Details of Resource Persons/Keynote Speakers/Experts etc.: Dr. Chetan Singh Solanki, a professor from IIT Bombay, brand ambassador of Solar Energy for Govt. of MP, and Founder of the Energy Swaraj Foundation

produce more and consume more. **Dr. Chetan Singh Solanki** explained this contradiction is fueled mainly by fossil energy (80-85%), leading to another contradiction wherein increasing energy consumption is required to maintain economic growth, while rampant use of fossil energy is causing climate change.