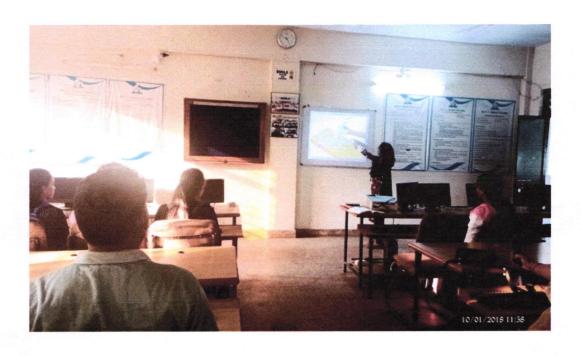

Figure 1: Mrs. Gita Athanere addressing to the programme

Respected keynote speaker gave her address on cyber fraud awareness for attendees, which was a lovely start. She underlined the need of maintaining good network manners in

Figure 2: Students attending awareness programme

shttps, to conduct online transactions or purchases, Careful social media sharing of the data, to fully understand the other person when conversing, updating antivirus software.