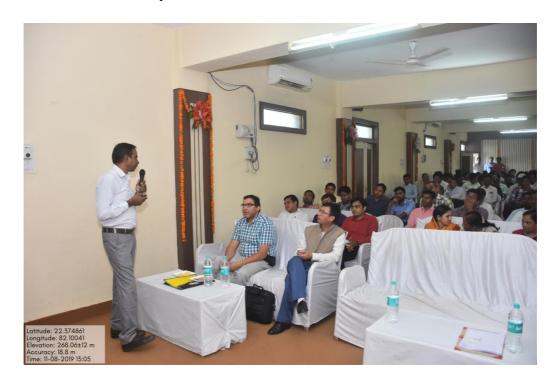

#### **Detailed Report**

An awareness programme on Cyber Fraud and Role of Law to Curb It wasconducted on 12<sup>th</sup> March 2022. 53 participants have actively participated in the programme. Programme started with the brief introduction of invited keynote speakerMrs. Gita Athanere, Asst. professor, Motilal Nehru Law College, Khandwa (M.P.) by Dr. J. K. Patel (Head Department of Law) to all the participants. The resource person gave a brief introduction on the topic and detailed about the cyber fraud and associated laws.

Figure 1: Mrs. Gita Athanere addressing to the programme

Respected keynote speaker gave her address on cyber fraud awareness for attendees, which was a lovely start. She underlined the need of maintaining good network manners in