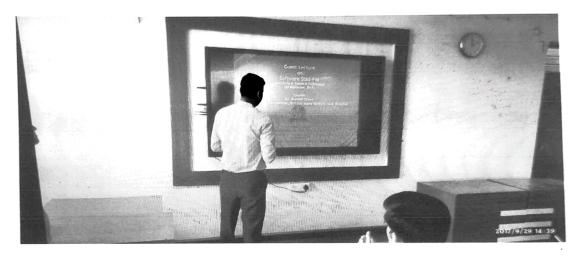

## **Brief Description:**

An interactive talk session on "Energy, Climate Change & I" had been organized by the department of engineering, Ceter for renewable green energy and IQAC of Dr. C. V. Raman University, Bilaspur.

produce more and consume more. **Dr. Chetan Singh Solanki** explained this contradiction is fueled mainly by fossil energy (80-85%), leading to another contradiction wherein increasing energy consumption is required to maintain economic growth, while rampant use of fossil energy is causing climate change.